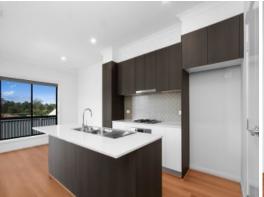

## As new 2 bedroom granny flat with alfresco and

This as new granny flat has much to offer and includes a garage. 2 bedroom with built in robes, large kitchen with stone bench tops and island bench for plenty of dining space, cupboards for storage and stainless steel appliances with gas cooking. Lounge room opening onto alfresco dining space and leading to easy to maintain backyard. Additional features include a good sized bathroom, internal laundry, ducted air conditioning and a single garage with internal access.