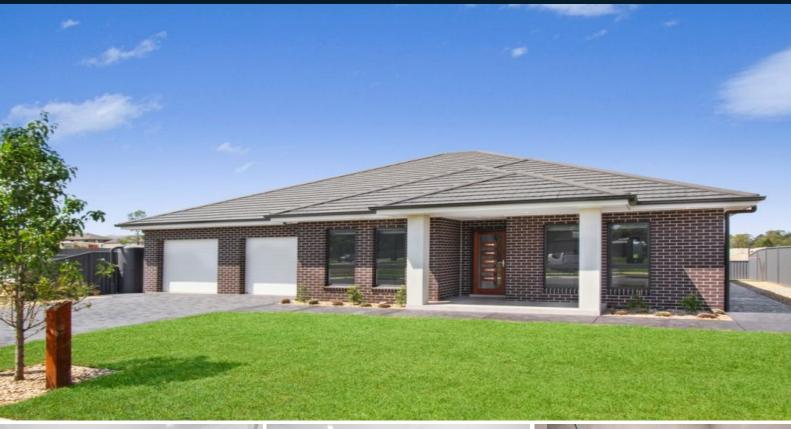

## As new 2 bedroom granny flat with alfresco and

This as new granny flat has much to offer and includes a garage. 2 bedroom with built in robes, large kitchen with stone bench tops and island bench for plenty of dining space, cupboards for storage and stainless steel appliances with gas cooking. Lounge room opening onto alfresco dining space and leading to easy to maintain backyard. Additional features include a good sized bathroom, internal laundry, ducted air conditioning and a single garage with internal access.