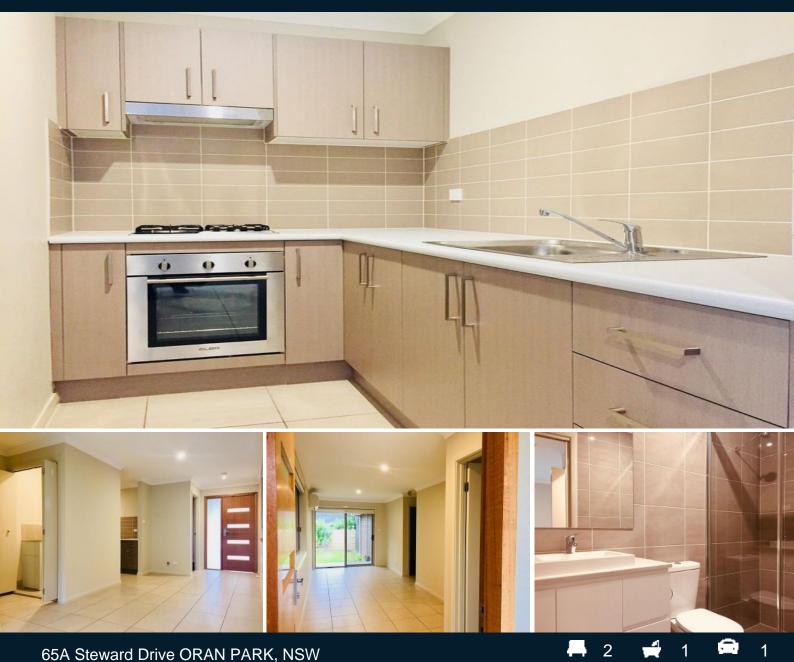

This spacious and versatile 2 bedroom granny flat. With its own private entrance, also featuring a car space and a backyard. Offering combined living and dining areas flowing through to the undercover outdoor area and private courtyard. Fully tiled living areas, modern kitchen with stainless steel appliances, carpeted bedrooms with built in wardrobes. Good size, great starter, inspect today.

- 2 Spacious bedroom with built in wardrobe to main
- Tiled and combined living and dining areas
- Separate kitchen with cupboard space and stainless steel appliances
- Stylish bathroom with separate laundry
- Own drive in private carspace
- Close to local school and Oran Park town ce