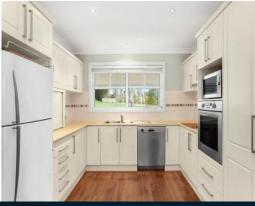

## Features Include:

- 2 spacious carpeted bedrooms both with built-ins
- Split system air conditioning in large combined living and dining
- Timber floor boards throughout living areas
- Stylish separate kitchen with stainless steel appliances
- Modern bathroom
- Large internal laundry with ample room for storage
- L-Shape Entertaining covered deck