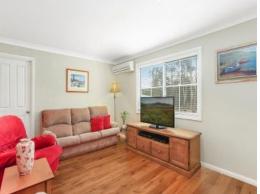

## Features Include:

- 2 spacious carpeted bedrooms both with built-ins
- Split system air conditioning in large combined living and dining
- Timber floor boards throughout living areas
- Stylish separate kitchen with stainless steel appliances
- Modern bathroom
- Large internal laundry with ample room for storage
- L-Shape Entertaining covered deck