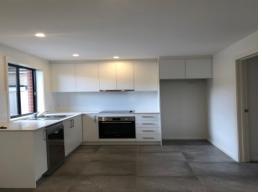

## 1 year old 2 bedroom flat

This near new 2 bedroom granny flat is free flowing with a quiet aspect. Featuring 2 bedrooms both with built in wardrobes, split system air conditioning, stainless steel dishwasher, caesar stone kitchen benchtop, Bosch appliances and a water tank. Don't miss out on securing this private little home with your own yard and private access.

- 2 bedrooms with BIR to both
- Split system air conditioner
- Internal in built laundry
- Stainless steel dishwasher, caesar benchtop
- Bosch kitchen appliances

PLEASE NOTE THAT WE DO NOT ACCEPT ONE-FORM APPLICATIONS, YOU WILL BE SENT A LINK AFTER INSPECTION TO MAKE AN APPLICATION THROUGH T-APP