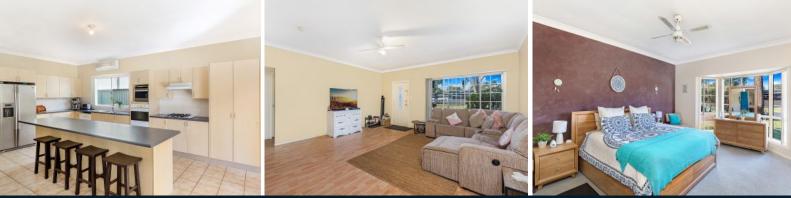

- 4 double sized bedrooms all with built in robes, main bedroom with ensuite

- Open plan lounge at entry with ceiling fan
- -Spacious separate dining and meals off kitchen
- -Sunroom or second lounge room at the rear
- Huge kitchen with plenty of cupboard space and breakfast bar
- Internal laundry
- Single lock up garage
- Fully fenced yard, paved area and low maintenance