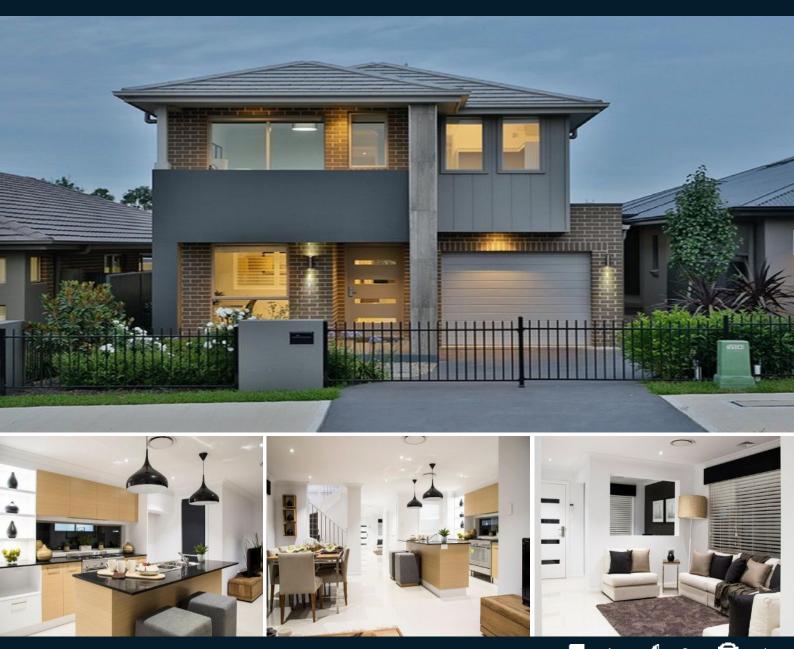

## 21 Village Circuit GREGORY HILLS, NSW

## Bright Stylish and Attractive

NO OPEN HOMES CAN BE CONDUCTED, PLEASE MAKE CONTACT FOR A PRIVATE APPOINTMENT.

- 4 Great size bedrooms with built in wardrobes
- Main bedroom with walk in robe plus ensuite and balcony
- High quality finishes in a very stylish gas cooking kitchen
- Family and dining areas flowing through to the stunning alfresco
- Separate living area plus study or office
- Ducted Air conditioning and security alarm system
- Extra leisure area upstairs in a very well appointed home
- Lock up garage with internal access

- Sought after street and close by to Gregory Hills Town Centre, restaurants, bars and cafes