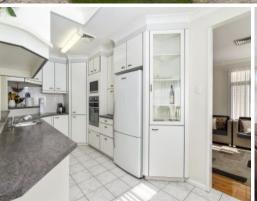

- Four spacious bedrooms with built-in robes and ceiling fans.
- Additional designated study room
- Secluded master retreat with ensuite, split system air conditioning and roof storage
- Casual and formal living areas for space and easy living
- Neatly presented kitchen provides dishwasher and plenty of storage
- Tidy main bathrooms reveals separate toilet
- Ducted air conditioning and ceiling fans throughout
- Large entertainers deck with cafe blinds for year round comfort
- Sparkling in-ground swimming pool