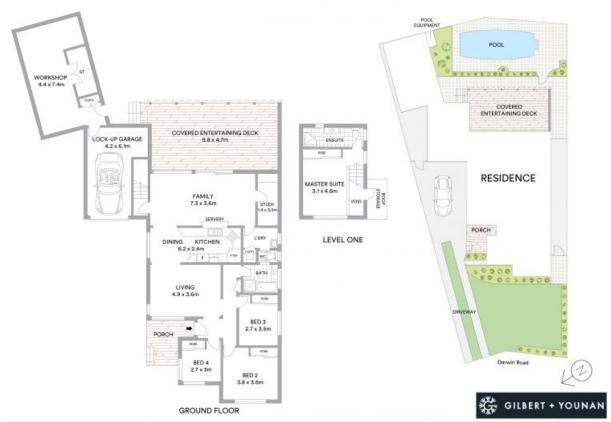

## 31 Darwin Road Campbelltown, NSW

## The Ideal Family Home

Extended over a vast 562sqm parcel, this family home presents an exceptional opportunity for first home buyers, investors or families looking to upgrade. Ideal for entertaining with plenty of natural sunlight, located moments away from public transport, shops and schools.

- Four spacious bedrooms with built-in robes and ceiling fans.
- Additional designated study room
- Secluded master retreat with ensuite, split system air conditioning and roof storage
- Casual and formal living areas for space and easy living
- Neatly presented kitchen provides dishwasher and plenty of storage
- Tidy main bathrooms reveals separate toilet
- Ducted air conditioning and ceiling fans throughout
- Large entertainers deck with cafe blinds for year round comfort
- Sparkling in-ground swimming pool