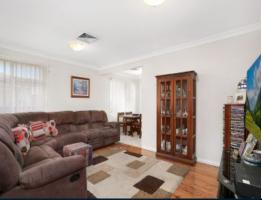

- Four spacious bedrooms with built-in robes and ceiling fans.
- Additional designated study room
- Secluded master retreat with ensuite, split system air conditioning and roof storage
- Casual and formal living areas for space and easy living
- Neatly presented kitchen provides dishwasher and plenty of storage
- Tidy main bathrooms reveals separate toilet
- Ducted air conditioning and ceiling fans throughout
- Large entertainers deck with cafe blinds for year round comfort
- Sparkling in-ground swimming pool