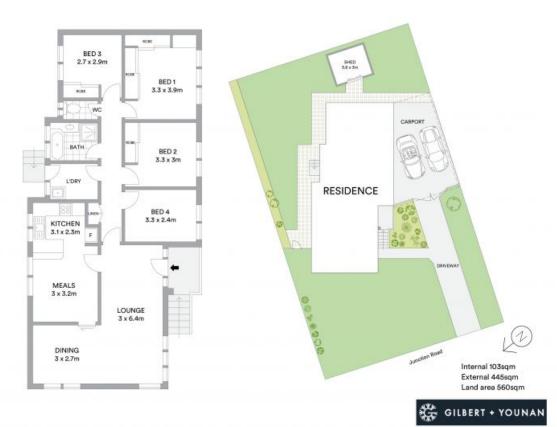

- Open plan living in a single storey layout
- Plenty of natural light
- Four comfortable sized bedrooms
- Built in robes in three bedrooms
- A bathroom with separate toilet
- New carpet in living areas and bedrooms
- Tiles in kitchen and meals area
- Freshly painted
- 560m2 block
- Minutes from Ruse Public School and Leumeah