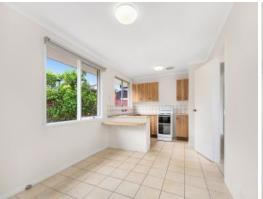

- Open plan living in a single storey layout
- Plenty of natural light
- Four comfortable sized bedrooms
- Built in robes in three bedrooms
- A bathroom with separate toilet
- New carpet in living areas and bedrooms
- Tiles in kitchen and meals area
- Freshly painted
- 560m2 block
- Minutes from Ruse Public School and Leumeah