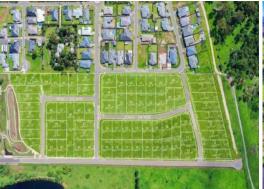

## Lots selling fast

With the stunning Montpelier Grove Estate The Oaks now complete, Gilbert + Younan in conjunction with Exclusive Estate Agents are excited to offer a special opportunity to purchase in the final release of available land that is now registered. The remaining oversized allotments present a unique opportunity allowing the option to further subdivide these impressive lots (STCA) or just relish these spectacular quarter acres parcels and the vast room they have to offer.

Ideally Positioned in the stunning Montpelier Grove Estate Supersized registered lots, ready to build your dream home Opportunity to subdivide and build two separate residence Offering town amenities including Town water and sewer Ranging from 975sqm corner lot to 1,263.2sqm non corner lot