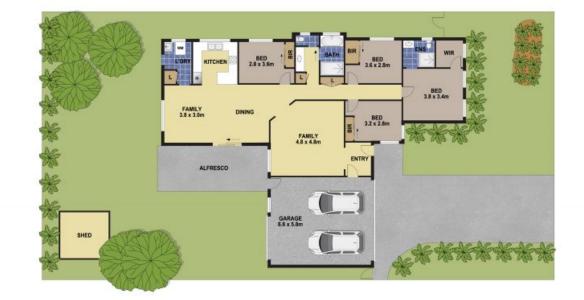

- Four comfortable bedrooms with built-in robes
- Ceiling fans and Split system air conditioning for year round comfort
- Well-appointed laundry with external access
- Large covered entertaining with full yard access
- Three-way bathroom with separate toilet and linen storage
- Two car lock up garage with single car drive through access
- Established gardens and double door shed
- Walking distance to location shops, train station and tafe
- 569sqm fully fenced parcel

### DISCLAIMER

2

PLANS SHOWN ARE FOR MARKETING PURPOSES ONLY, ALL DIMENSIONS ARE APPROXIMATE AND NOT TO SCALE. THEY ARE SUBJECT TO ERRORS AND INACCURACES AND NO LIABILITY WILL BE ACCEPTED. INTERESTED PARTIES SHOULD MAKET THER OWN ENQUINES.