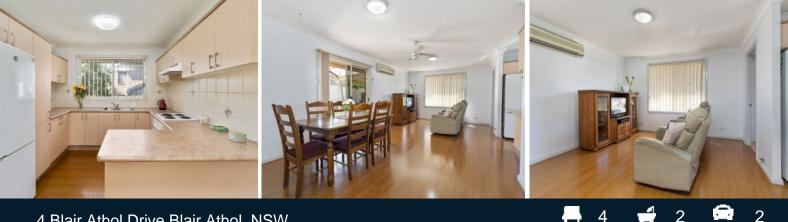

- Four comfortable bedrooms with built-in robes
- Ceiling fans and Split system air conditioning for year round comfort
- Well-appointed laundry with external access
- Large covered entertaining with full yard access
- Three-way bathroom with separate toilet and linen storage
- Two car lock up garage with single car drive through access
- Established gardens and double door shed
- Walking distance to location shops, train station and tafe
- 569sqm fully fenced parcel