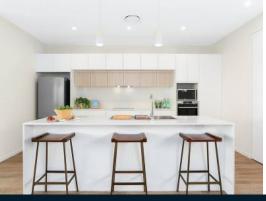

- Light filled lounge and living areas soaking in the rural views
- A designer kitchen, with premium stone benchtops and appliances
- Courtyard or balcony access from the main living area
- Generous master suite with walk-in robe and shower ensuite
- Combined open plan lounge and dining with neutral colours
- Interiors flow to private sunlit courtyard
- Ducted air conditioning and 24 hour emergency call system
- Interiors flow to private sunlit courtyard
- After hours secure gated entry and exquisite clubhouse
- 24 hour Vital Call emergency call system