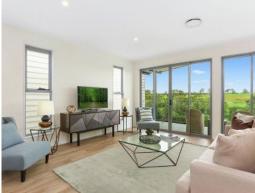

- Light filled lounge and living areas soaking in the rural views
- A designer kitchen, with premium stone benchtops and appliances
- Courtyard or balcony access from the main living area
- Generous master suite with walk-in robe and shower ensuite
- Combined open plan lounge and dining with neutral colours
- Interiors flow to private sunlit courtyard
- Ducted air conditioning and 24 hour emergency call system
- Interiors flow to private sunlit courtyard
- After hours secure gated entry and exquisite clubhouse
- 24 hour Vital Call emergency call system