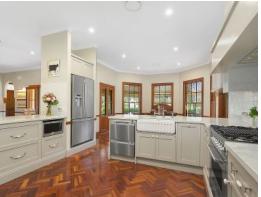

- A home with immense romantic appeal that will win your heart.
- Features high ornate ceilings, parquetry herringbone floors
- Provincial Kitchen with Carrara Marble benchtops and quality appliances
- Boasts an expansive lounge room and formal dining area
- Rumpus room, study and casual living areas
- Veranda wrapping around the home on all sides
- Paved rear entertaining area surrounded by bespoke stone walls
- Fire pit set within established gardens providing peace and privacy
- Large bedrooms and master bed with walk-in robes and ensuite
- Three car garage, ducted air conditioning, lots of storage
- 1 minute drive to Camden