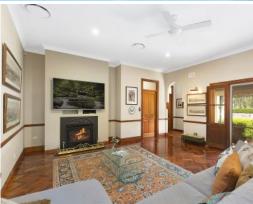

- A home with immense romantic appeal that will win your heart.
- Features high ornate ceilings, parquetry herringbone floors
- Provincial Kitchen with Carrara Marble benchtops and quality appliances
- Boasts an expansive lounge room and formal dining area
- Rumpus room, study and casual living areas
- Veranda wrapping around the home on all sides
- Paved rear entertaining area surrounded by bespoke stone walls
- Fire pit set within established gardens providing peace and privacy
- Large bedrooms and master bed with walk-in robes and ensuite
- Three car garage, ducted air conditioning, lots of storage
- 1 minute drive to Camden