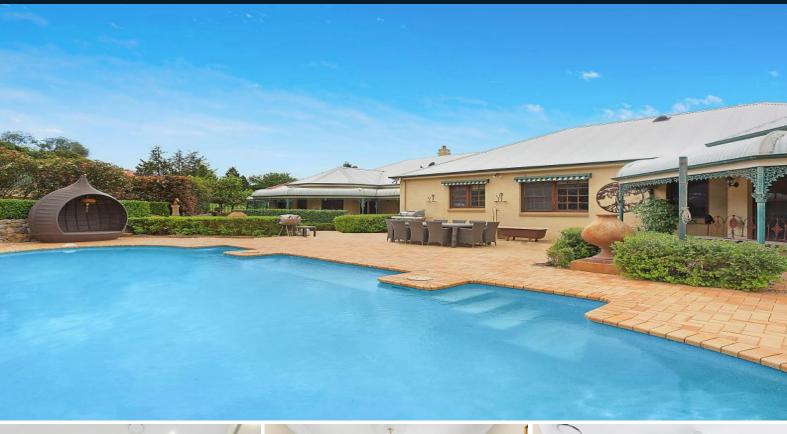

## Elegance in a premium location

Boasting a commanding frontage, this spectacular Felton home delivers luxury on a grand scale. Overseeing a stunning, private 4,000sqm on a dress-circle street, it has beautiful district views and is within easy reach of Complex.

- A home with immense romantic appeal that will win your heart.
- Features high ornate ceilings, parquetry herringbone floors
- Provincial Kitchen with Carrara Marble benchtops and quality appliances
- Boasts an expansive lounge room and formal dining area
- Rumpus room, study and casual living areas
- Veranda wrapping around the home on all sides
- Paved rear entertaining area surrounded by bespoke stone walls
- Fire pit set within established gardens providing peace and privacy
- Large bedrooms and master bed with walk-in robes and ensuite
- Three car garage, ducted air conditioning, lots of storage
- 1 minute drive to Camden