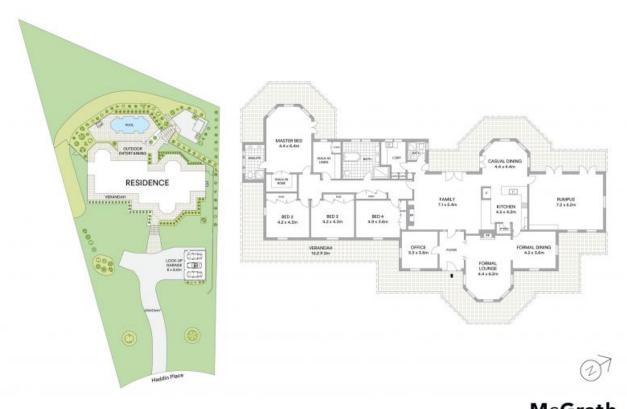

## 3 Haddin Place Kirkham, NSW

## Elegance in a premium location

Boasting a commanding frontage, this spectacular Felton home delivers luxury on a grand scale. Overseeing a stunning, private 4,000sqm on a dress-circle street, it has beautiful district views and is within easy reach of Complex.

- A home with immense romantic appeal that will win your heart.
- Features high ornate ceilings, parquetry herringbone floors
- Provincial Kitchen with Carrara Marble benchtops and quality appliances
- Boasts an expansive lounge room and formal dining area
- Rumpus room, study and casual living areas
- Veranda wrapping around the home on all sides
- Paved rear entertaining area surrounded by bespoke stone walls
- Fire pit set within established gardens providing peace and privacy
- Large bedrooms and master bed with walk-in robes and ensuite
- Three car garage, ducted air conditioning, lots of storage
- 1 minute drive to Camden