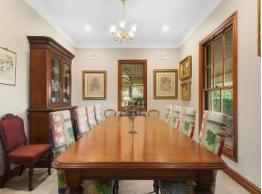

- A home with immense romantic appeal that will win your heart.
- Features high ornate ceilings, parquetry herringbone floors
- Provincial Kitchen with Carrara Marble benchtops and quality appliances
- Boasts an expansive lounge room and formal dining area
- Rumpus room, study and casual living areas
- Veranda wrapping around the home on all sides
- Paved rear entertaining area surrounded by bespoke stone walls
- Fire pit set within established gardens providing peace and privacy
- Large bedrooms and master bed with walk-in robes and ensuite
- Three car garage, ducted air conditioning, lots of storage
- 1 minute drive to Camden