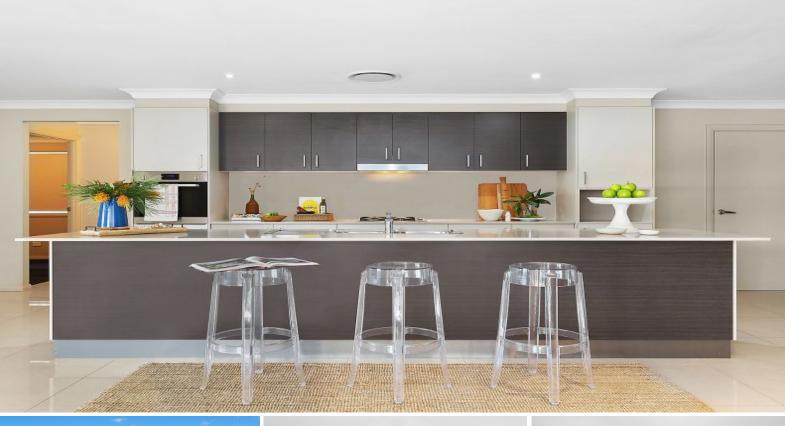

- Impeccable presentation and quality fittings
- Open plan kitchen, living and dining
- Master bedroom with his and hers robe, ensuite
- Remaining three bedrooms comfortable in size with built-ins
- Generous modern kitchen with stone bench tops
- Well-proportioned walk-in pantry, dishwasher, gas cooktop
- Large stacker doors which lead to covered alfresco area
- Ducted air conditioning, double remote garage
- Set upon 450sqm of land with easy care levelled lawns
- Close proximity to schools, shopping, public transport and railway