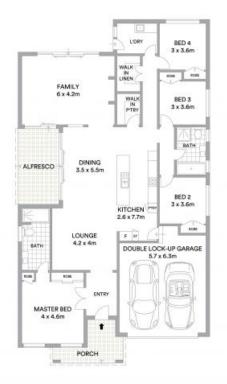

## Prime Location

Exceptionally presented, this single level home offers comfortable family living in a versatile floorplan and modern finishes. Ideally located in a premier Gregory Hills locale within walking distance to Gregory Hills Town Centre with quality cafes, restaurants, parks and public transport.

- Impeccable presentation and quality fittings
- Open plan kitchen, living and dining
- Master bedroom with his and hers robe, ensuite
- Remaining three bedrooms comfortable in size with built-ins
- Generous modern kitchen with stone bench tops
- Well-proportioned walk-in pantry, dishwasher, gas cooktop
- Large stacker doors which lead to covered alfresco area
- Ducted air conditioning, double remote garage
- Set upon 450sqm of land with easy care levelled lawns
- Close proximity to schools, shopping, public transport and railway