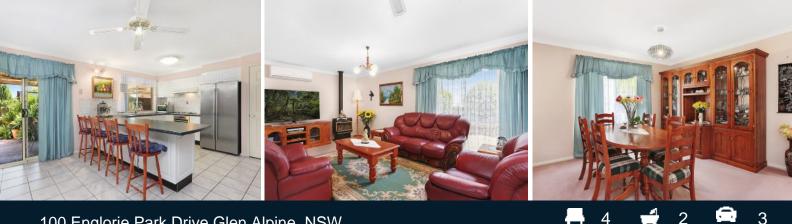

Macarthur Station and much more.

- Immaculately presented with stunning street appeal
- Four spacious bedrooms with built-in robes to all
- Master bedroom includes walk-in robe and ensuite
- Central gas kitchen with walk-in pantry and ample cabinetry
- Sprawling interiors offer an enviable choice of living zones
- Ducted vacuum, air conditioning and gas fireplace
- Triple garage with remote access to two
- Easy-care backyard with garden shed and side access
- Large covered entertaining with plenty of privacy