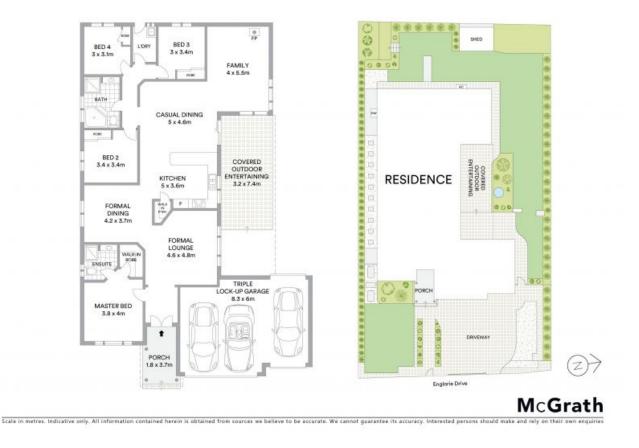

Macarthur Station and much more.

- Immaculately presented with stunning street appeal
- Four spacious bedrooms with built-in robes to all
- Master bedroom includes walk-in robe and ensuite
- Central gas kitchen with walk-in pantry and ample cabinetry
- Sprawling interiors offer an enviable choice of living zones
- Ducted vacuum, air conditioning and gas fireplace
- Triple garage with remote access to two
- Easy-care backyard with garden shed and side access
- Large covered entertaining with plenty of privacy