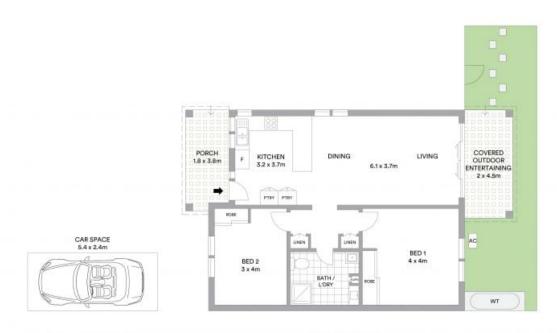

## 3/89 Old Hume Highway Camden, NSW

## Living for over 55's

Presenting a combination of low maintenance for ease of living and affordability, this modern two bedroom villa is located moments from central Camden and Camden Hospital. Footing a ground floor position at the rear of the complex providing minimal noise or disturbance.

- Bus stops located at the front of the complex
- Moments to Camden Hospital and medical specialists
- Stone kitchen with dishwasher and ample cabinetry
- Two sizable bedrooms with built-in robes
- Open planned kitchen, dining and living
- Air conditioning located at the heart of the home
- Combined bathroom and laundry
- Tranquil covered alfresco, water tank
- Covered parking space and access to a shared garden shed
- Strata community with no exit fees

For more details please visit https://staging.gyproperty.com.au/5363920

**Anna Younan** 0416 053 838

**Anna Younan** 0416 053 838

GROUND FLOOR GROUND FLOOR

**McGrath** 

Scale in metres. Indicative only, All information contained herein is obtained from sources we believe to be accurate. We cannot guarantee its accuracy. Interested persons should make and rely on their own enquiries