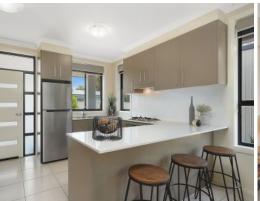

- Bus stops located at the front of the complex
- Moments to Camden Hospital and medical specialists
- Stone kitchen with dishwasher and ample cabinetry
- Two sizable bedrooms with built-in robes
- Open planned kitchen, dining and living
- Air conditioning located at the heart of the home
- Combined bathroom and laundry
- Tranquil covered alfresco, water tank
- Covered parking space and access to a shared garden shed
- Strata community with no exit fees