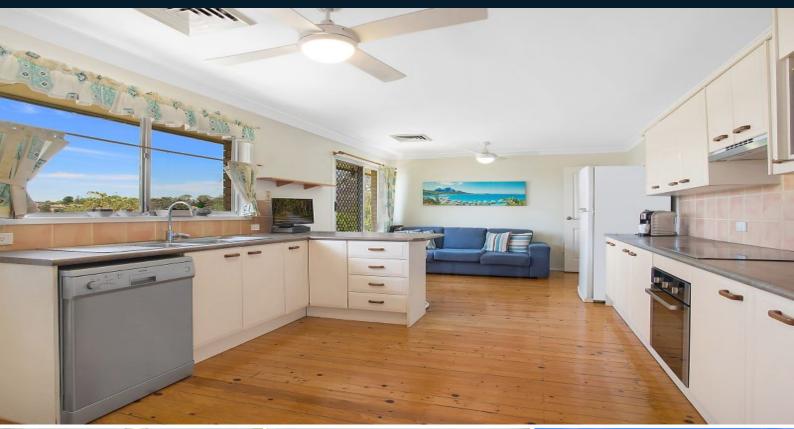

- Three bedrooms with built-in wardrobes
- Sparkling in-ground swimming pool, garden shed
- Ceiling fans, alarm, ducted air conditioning
- Lock-up tandem carport, wide street frontage
- Central kitchen with dishwasher and plenty of storage
- Designated living and dining spaces
- Perfect starter for first home buyers or astute investors
- Updated bathroom with a separate toilet
- Moments to schools, bus stops, Leumeah Train Station
- District views, timber look flooring