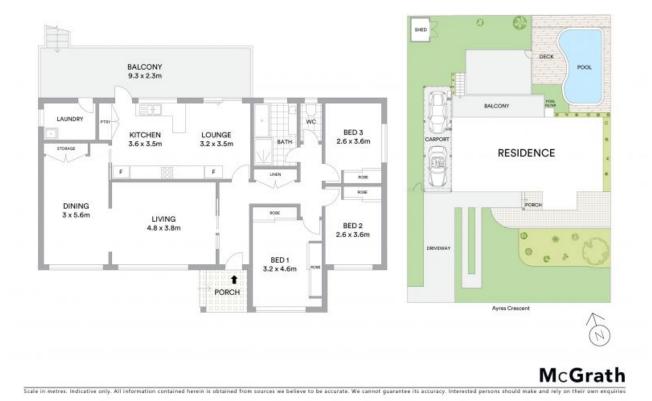

## Wide 26.6 metre frontage

Generously proportioned, this three bedroom home offers perfect entry level opportunity into the market. Positioned on a 645sqm allotment in an established neighbourhood, with convenient access to schools, shops and the M5 motorway.

- Three bedrooms with built-in wardrobes
- Sparkling in-ground swimming pool, garden shed
- Ceiling fans, alarm, ducted air conditioning
- Lock-up tandem carport, wide street frontage
- Central kitchen with dishwasher and plenty of storage
- Designated living and dining spaces
- Perfect starter for first home buyers or astute investors
- Updated bathroom with a separate toilet
- Moments to schools, bus stops, Leumeah Train Station
- District views, timber look flooring