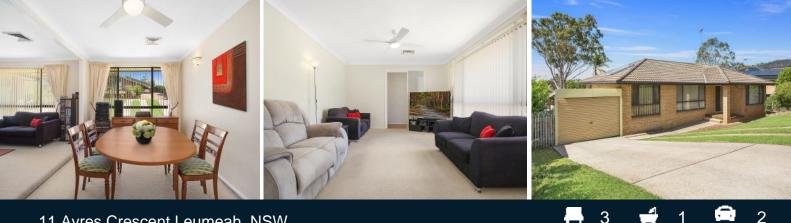

## 11 Ayres Crescent Leumeah, NSW

## Wide 26.6 metre frontage

Generously proportioned, this three bedroom home offers perfect entry level opportunity into the market. Positioned on a 645sqm allotment in an established neighbourhood, with convenient access to schools, shops and the M5 motorway.

- Three bedrooms with built-in wardrobes
- Sparkling in-ground swimming pool, garden shed
- Ceiling fans, alarm, ducted air conditioning
- Lock-up tandem carport, wide street frontage
- Central kitchen with dishwasher and plenty of storage
- Designated living and dining spaces
- Perfect starter for first home buyers or astute investors
- Updated bathroom with a separate toilet
- Moments to schools, bus stops, Leumeah Train Station
- District views, timber look flooring