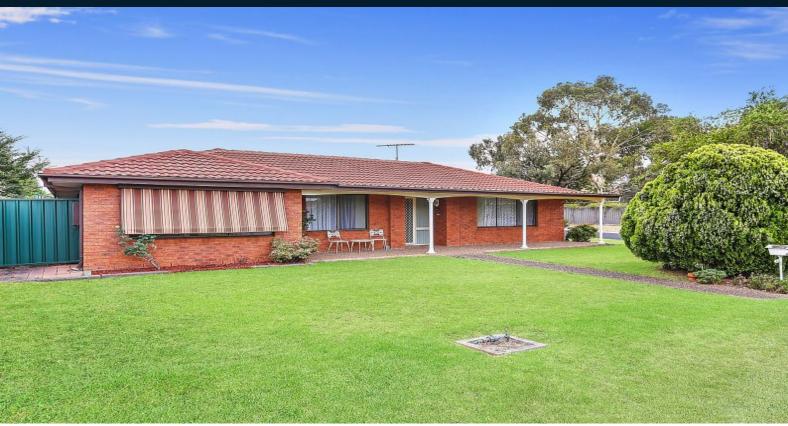

## 4 Bennett Street Minto, NSW

## Large 615sqm corner block

Tightly held by one family, this meticulously maintained residence offers outstanding lifestyle options. Positioned on a level corner block, this home provides two street frontages perfect for a Granny Flat STCA.

- 615sqm fully fenced parcel
- Three comfortable bedrooms with built-in robes
- Split system air conditioning for year round comfort
- Well-appointed laundry with external access
- Large entertaining with full yard access
- Perfect for first home buyers or astute investors
- Featuring ceiling fans, alarm, dishwasher
- Secure tandem carport, two garden shed
- Light-filled bathroom with separate toilet
- Walking distance to schools and bus stops