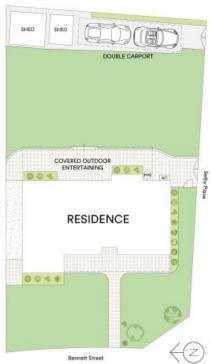

## Large 615sqm corner block

Tightly held by one family, this meticulously maintained residence offers outstanding lifestyle options. Positioned on a level corner block, this home provides two street frontages perfect for a Granny Flat STCA.

- 615sqm fully fenced parcel
- Three comfortable bedrooms with built-in robes
- Split system air conditioning for year round comfort
- Well-appointed laundry with external access
- Large entertaining with full yard access
- Perfect for first home buyers or astute investors
- Featuring ceiling fans, alarm, dishwasher
- Secure tandem carport, two garden shed
- Light-filled bathroom with separate toilet
- Walking distance to schools and bus stops