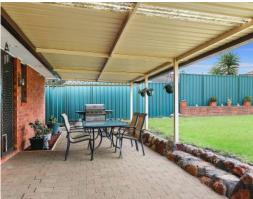

- 615sqm fully fenced parcel
- Three comfortable bedrooms with built-in robes
- Split system air conditioning for year round comfort
- Well-appointed laundry with external access
- Large entertaining with full yard access
- Perfect for first home buyers or astute investors
- Featuring ceiling fans, alarm, dishwasher
- Secure tandem carport, two garden shed
- Light-filled bathroom with separate toilet
- Walking distance to schools and bus stops