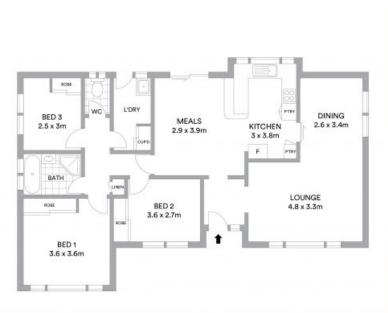

- 615sqm fully fenced parcel
- Three comfortable bedrooms with built-in robes
- Split system air conditioning for year round comfort
- Well-appointed laundry with external access
- Large entertaining with full yard access
- Perfect for first home buyers or astute investors
- Featuring ceiling fans, alarm, dishwasher
- Secure tandem carport, two garden shed
- Light-filled bathroom with separate toilet
- Walking distance to schools and bus stops