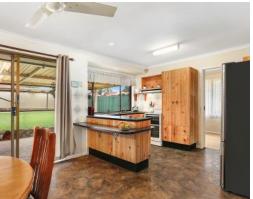

- 615sqm fully fenced parcel
- Three comfortable bedrooms with built-in robes
- Split system air conditioning for year round comfort
- Well-appointed laundry with external access
- Large entertaining with full yard access
- Perfect for first home buyers or astute investors
- Featuring ceiling fans, alarm, dishwasher
- Secure tandem carport, two garden shed
- Light-filled bathroom with separate toilet
- Walking distance to schools and bus stops