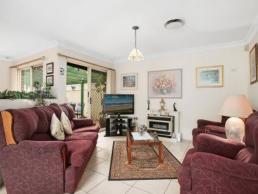

- Open living/dining spaces with access to private court yard
- Three good size bedrooms, each featuring built-in wardrobes
- Main bathroom with three-way design for functionality
- Master bedroom with ensuite, courtyard access and ceiling fan
- Central kitchen with dishwasher, gas cooking and meal area
- Ducted air conditioning, natural gas, abundance of natural light
- Large covered entertaining with child friendly yard
- Secure single lock-up garage with additional driveway parking
- Walking distance to Wattle Grove Shopping Village
- Close proximity to public transport, schools and parklands