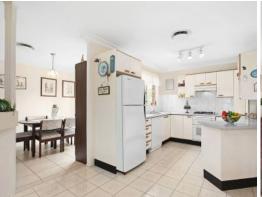

- Open living/dining spaces with access to private court yard
- Three good size bedrooms, each featuring built-in wardrobes
- Main bathroom with three-way design for functionality
- Master bedroom with ensuite, courtyard access and ceiling fan
- Central kitchen with dishwasher, gas cooking and meal area
- Ducted air conditioning, natural gas, abundance of natural light
- Large covered entertaining with child friendly yard
- Secure single lock-up garage with additional driveway parking
- Walking distance to Wattle Grove Shopping Village
- Close proximity to public transport, schools and parklands