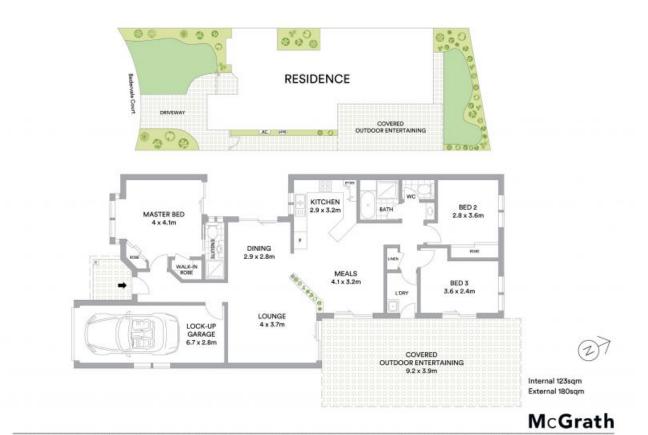

## 12 Bedervale Court Wattle Grove, NSW

## Low maintenance living

Creating exciting appeal for families, first home buyers and investors alike, this immaculately presented three bedrooms home offers low maintenance living at its finest. Positioned in a quiet cul-de-sac with quick access to the M5 and M7 motorways.

- Open living/dining spaces with access to private court yard
- Three good size bedrooms, each featuring built-in wardrobes
- Main bathroom with three-way design for functionality
- Master bedroom with ensuite, courtyard access and ceiling fan
- Central kitchen with dishwasher, gas cooking and meal area
- Ducted air conditioning, natural gas, abundance of natural light
- Large covered entertaining with child friendly yard
- Secure single lock-up garage with additional driveway parking
- Walking distance to Wattle Grove Shopping Village
- Close proximity to public transport, schools and parklands