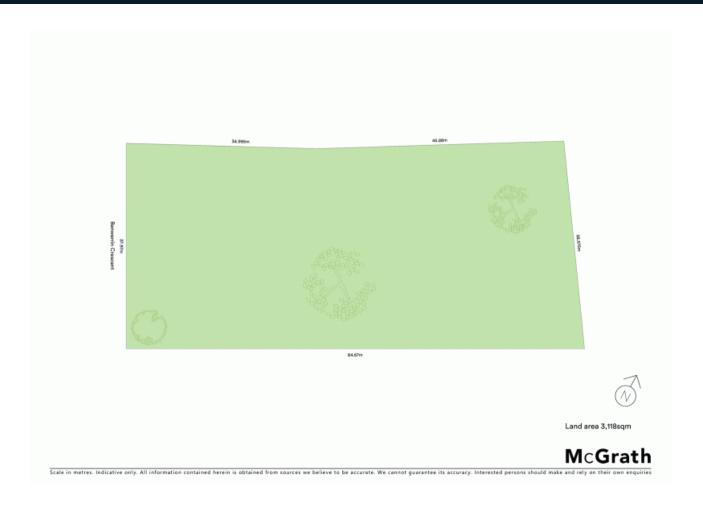

- Peacefully located in a private quiet cul-de-sac location
- Endless opportunities with stunning district views
- Registered block and ready to build your dream home
- Perfectly positioned, surrounded by quality properties
- Oversized 3,118sqm parcel with generously large frontage
- Offering all amenities of town water, sewer and natural gas
- Ideally located close to schools, cafes, shops and transport