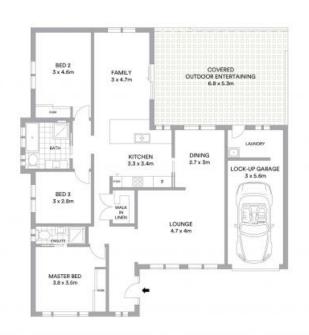

- Stunning street appeal and immaculate presentation throughout
- Cleverly designed floorplan with formal and informal areas
- Seamless outdoor flow to a large undercover entertaining area
- Sparkling in-ground swimming pool, sheds, side access
- Renovated gourmet kitchen with top-of-the-range appliances
- Smeg cooktop and oven, Bosch dishwasher, glass splashback
- Spacious master suite with ensuite and ample storage
- Impressively scaled bedrooms with ceiling fans
- Exquisite bathrooms, split system air conditioning, Plantation shutters
- Single-lock up garage with additional parking options