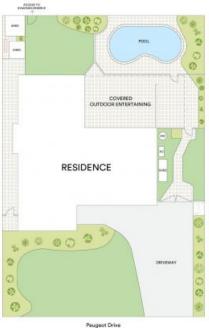

- Stunning street appeal and immaculate presentation throughout
- Cleverly designed floorplan with formal and informal areas
- Seamless outdoor flow to a large undercover entertaining area
- Sparkling in-ground swimming pool, sheds, side access
- Renovated gourmet kitchen with top-of-the-range appliances
- Smeg cooktop and oven, Bosch dishwasher, glass splashback
- Spacious master suite with ensuite and ample storage
- Impressively scaled bedrooms with ceiling fans
- Exquisite bathrooms, split system air conditioning, Plantation shutters
- Single-lock up garage with additional parking options