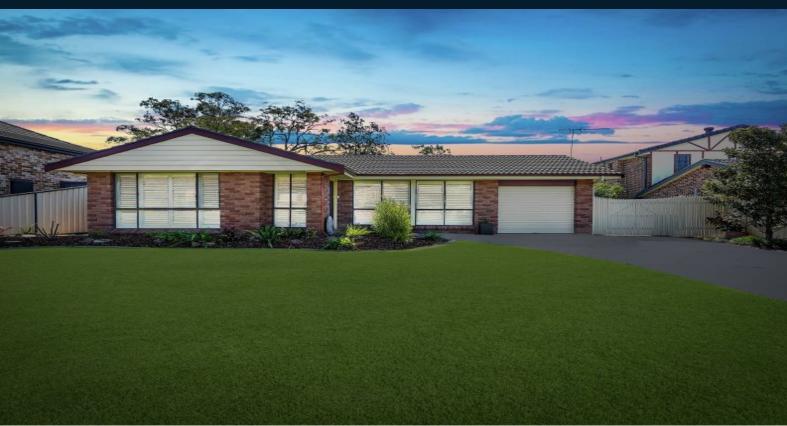

## 39 Peugeot Drive Ingleburn, NSW

## Stunning home on 561sqm

Boasting welcoming warmth and effortless relaxation, this single level home reveals a comfortable lifestyle in a peaceful setting. Positioned on a 561sqm block of land within close proximity of local shops, Ingleburn RSL Club, local parklands/reserves.

- Stunning street appeal and immaculate presentation throughout
- Cleverly designed floorplan with formal and informal areas
- Seamless outdoor flow to a large undercover entertaining area
- Sparkling in-ground swimming pool, sheds, side access
- Renovated gourmet kitchen with top-of-the-range appliances
- Smeg cooktop and oven, Bosch dishwasher, glass splashback
- Spacious master suite with ensuite and ample storage
- Impressively scaled bedrooms with ceiling fans
- Exquisite bathrooms, split system air conditioning, Plantation shutters
- Single-lock up garage with additional parking options