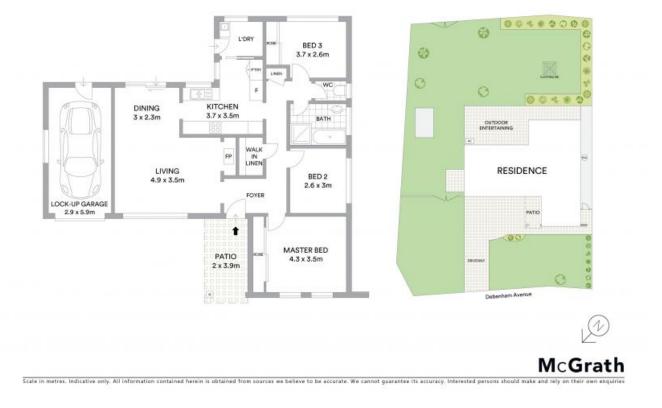

## Large 760.3sqm parcel

An outstanding first home or investment opportunity, this three bedroom property offers a perfect entry level opportunity into the market. Positioned on an easy care 760.3sqm allotment in an established neighbourhood, this home provides convenient access to school, shops and Leumeah Train Station.

- A unique concept of comfortable, low maintenance living
- Scope for granny flat, swimming pool or extension (STCA)
- Three bedrooms with brand new carpet
- Central kitchen with electric cooktop, plenty of storage
- Freshly painted interiors, side access, wide frontage
- Tiled living room with a slow combustion fire place
- Scattered ceiling fans, split system air conditioning
- Single lock-up garage, additional off street parking
- Close proximity to schools, shops and transport