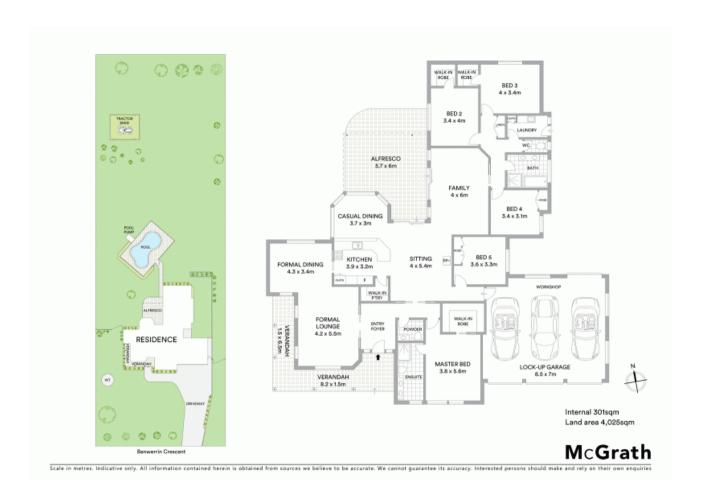

## Luxury living in Camden country

Set in one of Camden's most enviable locations, this spectacular five-bedroom home combines Camden's country living with space and size. An outstanding home of exceptional quality situated on a superb 4023sqm parcel of land.

- Picturesque facade with landscaped gardens
- Five incredible bedrooms including a master suite
- Spacious bathrooms with stylish craftsmanship
- Modern kitchen with an abundance of natural light
- Intuitive floor plan allows for a carefree lifestyle
- Sparkling in-ground pool surrounded by tranquil gardens
- Immaculately presented with a superior attention to detail
- Impressive flow for seamless indoor/outdoor entertaining
- Expansive outdoor entertaining with stunning views
- Moments to shopping, schools, parks and walking trails