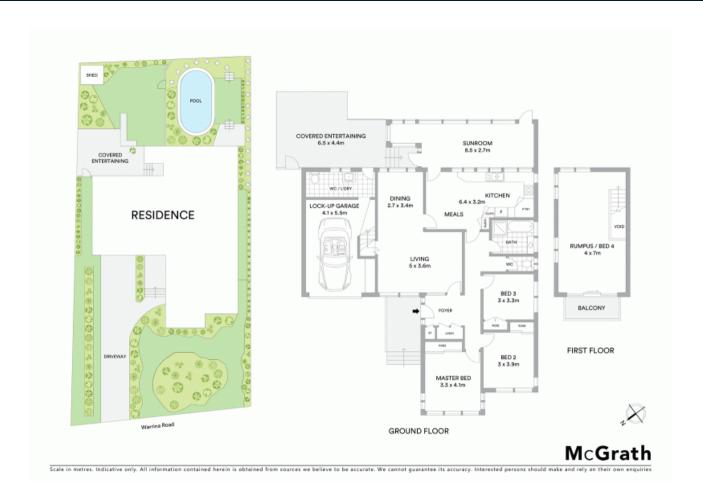

## 6 Warrina Road Bradbury, NSW

## Comfortable family living

Offering comfortable family living in a convenient location, this beautifully presented four-bedroom home is complimented with immaculate landscaping. Nestled on a vast 575sqm parcel of land, located just a few minutes to the Campbelltown CBD.

- Enjoying wide street frontage with ample car parking
- Boasting a selection of casual and formal living areas
- Large second floor rumpus or fourth bedroom
- Dual zone ducted air conditioning
- Sparkling above-ground swimming pool
- Remote lock-up garage with plenty of additional storage
- Ideal for buyers seeking space, opportunity and convenience
- Perfect for first home buyers or astute investors
- Minutes to Macarthur Square shopping and medical precinct