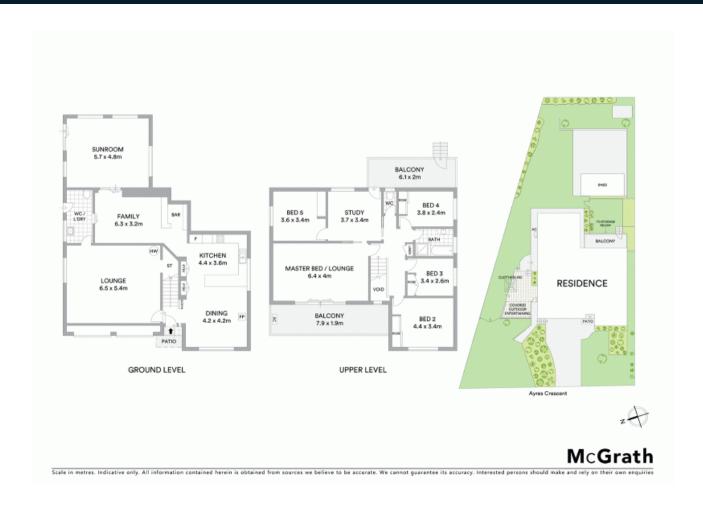

## 28 Ayres Crescent Leumeah, NSW

## Grand family home with endless space

An outstanding family home or investment opportunity, this stunning five-bedroom residence is brimming with space and size to appease growing families. A versatile home of exceptional quality set on an outstanding 847sqm parcel of land.

- Stunning and prominent residence with beautiful appeal
- Abundance of space ensures care free living
- Five bedrooms with a master retreat and balcony
- Open plan kitchen with quality appliances
- Superb designated living and dining areas
- Family bathroom with separate toilet
- Study with backyard views as well as balcony
- Covered outdoor entertaining with side access to backyard
- 847sqm block of land ensure granny-flat potential (STCA)
- Moments to shopping, schools, parks and walking trails