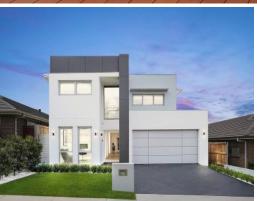

## 16 Kinloch Street Gledswood Hills, NSW

- Presenting a unique facade and striking street appeal
- Custom built focusing on high end quality and finishes
- Flowing light filled floorplan to enable open plan living
- Stunning 60mm stone kitchen and walk in pantry
- Master suite showscases a luxe ensuite and walk in
- Offering a spacious study and large media room
- Equipped with three fully tiled, stone top bathrooms
- Entertainers yard offering both alfresco and pergola areas
- Fully fitted outdoor kitchen and built in BBQ
- Includes ducted air, CCTV cameras, fireplace, high ceilings