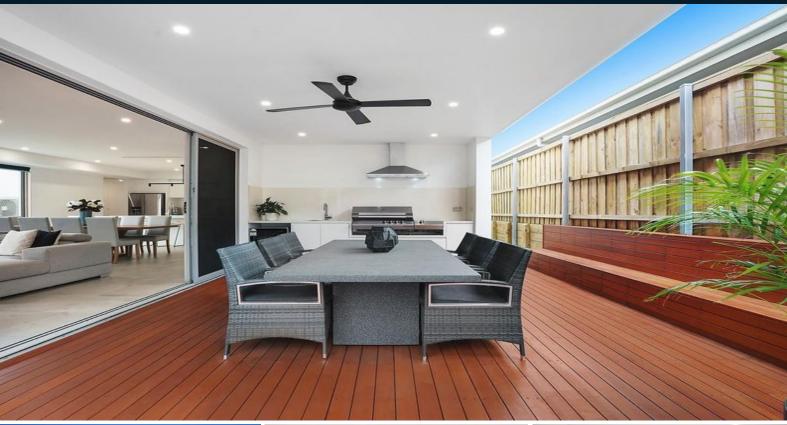

- Presenting a unique facade and striking street appeal
- Custom built focusing on high end quality and finishes
- Flowing light filled floorplan to enable open plan living
- Stunning 60mm stone kitchen and walk in pantry
- Master suite showscases a luxe ensuite and walk in
- Offering a spacious study and large media room
- Equipped with three fully tiled, stone top bathrooms
- Entertainers yard offering both alfresco and pergola areas
- Fully fitted outdoor kitchen and built in BBQ
- Includes ducted air, CCTV cameras, fireplace, high ceilings