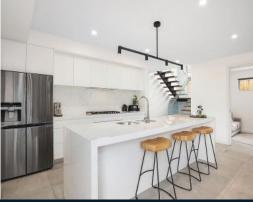

- Presenting a unique facade and striking street appeal
- Custom built focusing on high end quality and finishes
- Flowing light filled floorplan to enable open plan living
- Stunning 60mm stone kitchen and walk in pantry
- Master suite showscases a luxe ensuite and walk in
- Offering a spacious study and large media room
- Equipped with three fully tiled, stone top bathrooms
- Entertainers yard offering both alfresco and pergola areas
- Fully fitted outdoor kitchen and built in BBQ
- Includes ducted air, CCTV cameras, fireplace, high ceilings