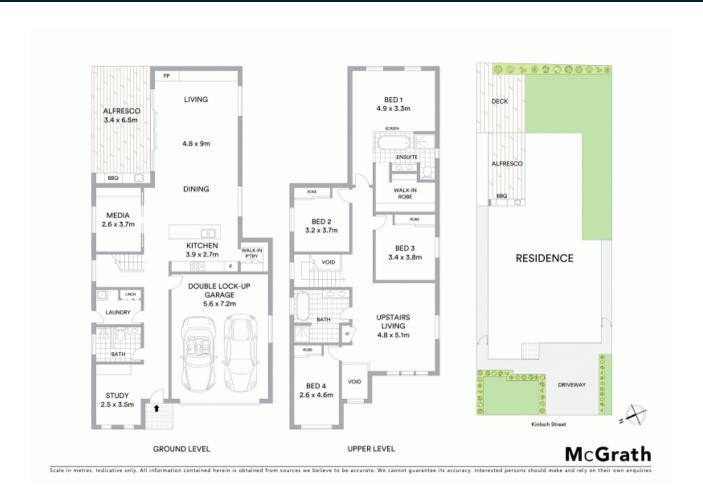

- Presenting a unique facade and striking street appeal
- Custom built focusing on high end quality and finishes
- Flowing light filled floorplan to enable open plan living
- Stunning 60mm stone kitchen and walk in pantry
- Master suite showscases a luxe ensuite and walk in
- Offering a spacious study and large media room
- Equipped with three fully tiled, stone top bathrooms
- Entertainers yard offering both alfresco and pergola areas
- Fully fitted outdoor kitchen and built in BBQ
- Includes ducted air, CCTV cameras, fireplace, high ceilings