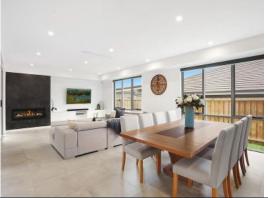

- Presenting a unique facade and striking street appeal
- Custom built focusing on high end quality and finishes
- Flowing light filled floorplan to enable open plan living
- Stunning 60mm stone kitchen and walk in pantry
- Master suite showscases a luxe ensuite and walk in
- Offering a spacious study and large media room
- Equipped with three fully tiled, stone top bathrooms
- Entertainers yard offering both alfresco and pergola areas
- Fully fitted outdoor kitchen and built in BBQ
- Includes ducted air, CCTV cameras, fireplace, high ceilings