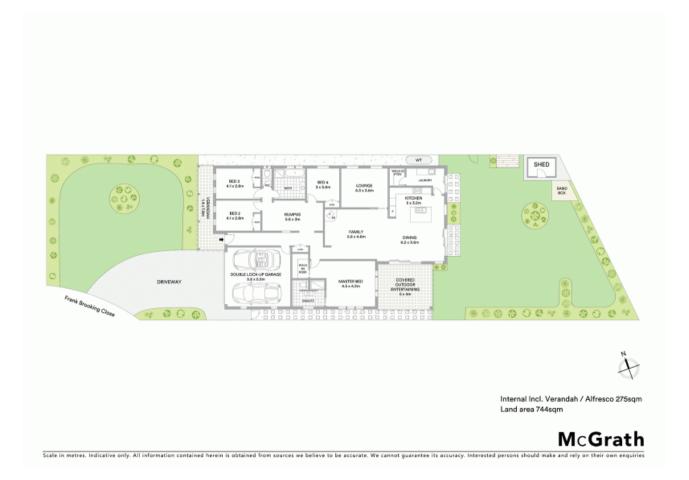

## 10 Frank Brooking Close Camden South, NSW

## Charming, character filled family size residence

Peacefully hidden away in a whisper quiet street, this modern entertainer boasts exceptional quality throughout. An open plan design complimented by Spotted-Gum timber flooring all while being nestled amongst the prime locale of Camden South country.

- Custom built five years young home on a 744sqm block of land
- Four large bedrooms, walk-in robe and ensuite to master
- Open plan family/meals with fire place, great natural light
- Exemplary gas kitchen fitted with stainless steel appliances
- Family size bathroom, ducted air conditioning, high ceilings
- Separate kids rumpus and lounge room, panelled feature walls
- Private alfresco entertaining overlooking landscaped gardens
- Large yard with level lawns, opens to neighbouring reserve
- Double lock up garage with remote and internal access
- Moments to Camden Central, schools, parks and walking trails