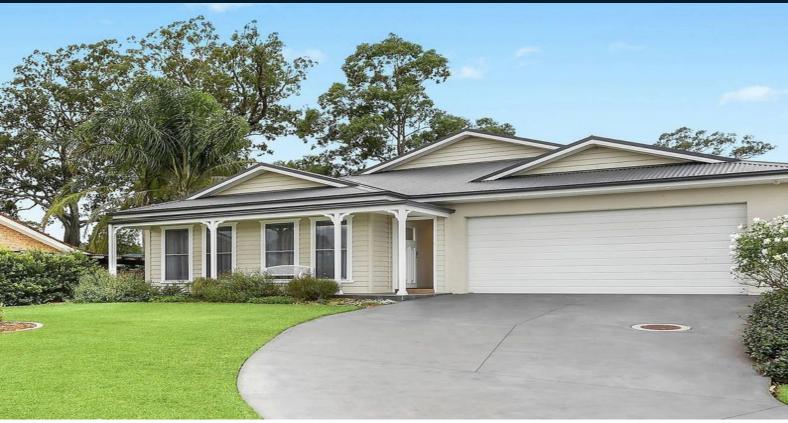

## 10 Frank Brooking Close Camden South, NSW

## Charming, character filled family size residence

Peacefully hidden away in a whisper quiet street, this modern entertainer boasts exceptional quality throughout. An open plan design complimented by Spotted-Gum timber flooring all while being nestled amongst the prime locale of Camden South country.

- Custom built five years young home on a 744sqm block of land
- Four large bedrooms, walk-in robe and ensuite to master
- Open plan family/meals with fire place, great natural light
- Exemplary gas kitchen fitted with stainless steel appliances
- Family size bathroom, ducted air conditioning, high ceilings
- Separate kids rumpus and lounge room, panelled feature walls
- Private alfresco entertaining overlooking landscaped gardens
- Large yard with level lawns, opens to neighbouring reserve
- Double lock up garage with remote and internal access
- Moments to Camden Central, schools, parks and walking trails