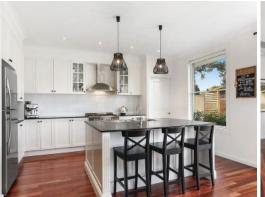

- Custom built five years young home on a 744sqm block of land
- Four large bedrooms, walk-in robe and ensuite to master
- Open plan family/meals with fire place, great natural light
- Exemplary gas kitchen fitted with stainless steel appliances
- Family size bathroom, ducted air conditioning, high ceilings
- Separate kids rumpus and lounge room, panelled feature walls
- Private alfresco entertaining overlooking landscaped gardens
- Large yard with level lawns, opens to neighbouring reserve
- Double lock up garage with remote and internal access
- Moments to Camden Central, schools, parks and walking trails