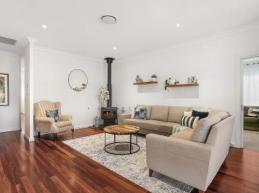

- Custom built five years young home on a 744sqm block of land
- Four large bedrooms, walk-in robe and ensuite to master
- Open plan family/meals with fire place, great natural light
- Exemplary gas kitchen fitted with stainless steel appliances
- Family size bathroom, ducted air conditioning, high ceilings
- Separate kids rumpus and lounge room, panelled feature walls
- Private alfresco entertaining overlooking landscaped gardens
- Large yard with level lawns, opens to neighbouring reserve
- Double lock up garage with remote and internal access
- Moments to Camden Central, schools, parks and walking trails