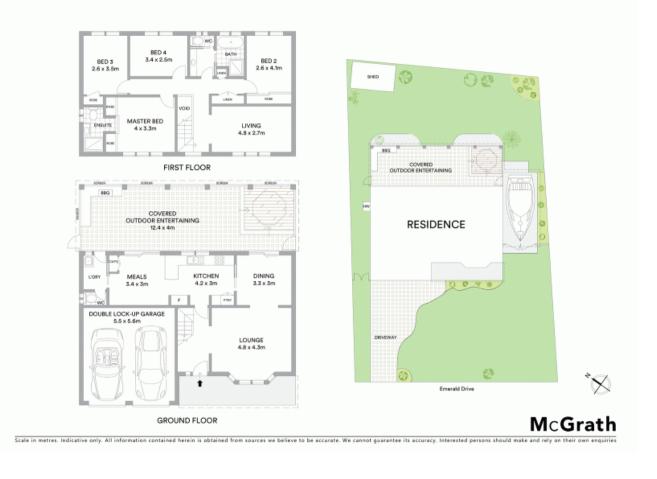

- Well presented home positioned on 600sqm
- Four good sized bedrooms with built in robes to three
- Spacious kitchen with quality appliances
- Family bathroom and ensuite to the master
- Multiple formal and informal living options
- Upstairs lounge area close to bedrooms
- Additional carport with drive through access to backyard
- Covered outdoor entertaining area
- Generously sized private yard with grassed area and shed
- Ideally located close to schools, shops and transport