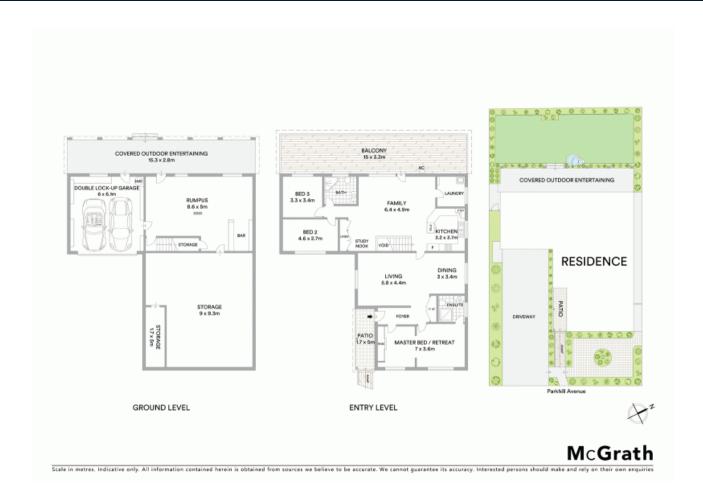

## 26 Parkhill Avenue Leumeah, NSW

## Abundance of space to appease growing families

Tucked away amongst beautiful manicured gardens, this charming home has been constructed to appease growing families. A balance of both living and entertainment, all while being generously set on a 560sqm parcel of land.

- Beautiful facade with impeccable street appeal
- Three spacious bedrooms including master retreat
- Two generous bathrooms with an ensuite to the master
- Grand family lounge room with vaulted timber ceilings
- Superb designated living and dining areas
- Oversized downstairs rumpus equipped with built-in bar
- Built-in study nook, self contained storage under the home
- Covered outdoor deck with district views
- Double remote garage with internal access
- Moments to shopping, schools, parks and transport