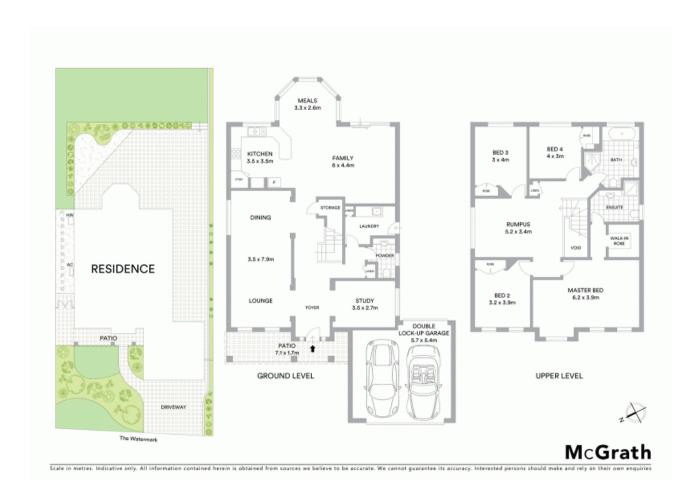

## 23 The Watermark Mount Annan, NSW

## Immaculately presented with endless space

Perfectly positioned within The Cascades Estate, this-well loved family home is sure to impress. The endless space within this exceptional Clarendon build creates a balance of indoor and outdoor entertainment. All while being located close distance to M5.

- Immaculate presentation with outstanding street appeal
- Four spacious bedrooms with an oversized master suite
- Open plan kitchen fitted with a gas cooktop
- Superb designated living and dining areas
- Sun soaked meals area with grand bay windows
- Spacious family bathroom with separate powder room
- Designated study, ducted air, brand new gas hot water system
- Outdoor entertaining with beautiful manicured gardens
- Double remote garage with single drive through car access
- Moments to shopping, schools, parks and walking trails