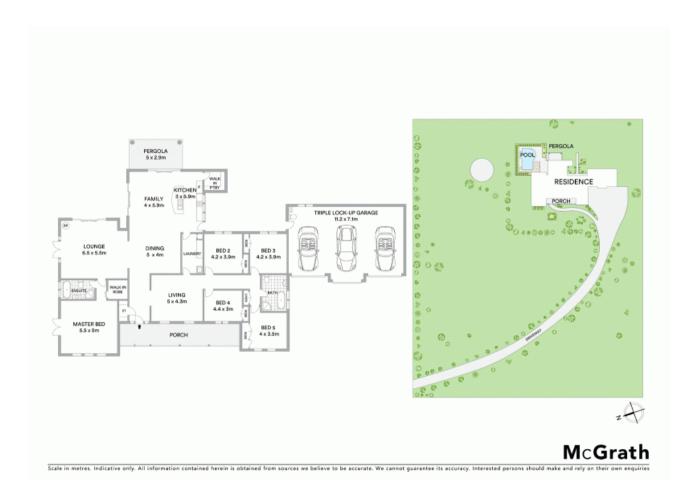

## **Expansive District Views**

Mayfields is a truly unique property, offering uncompromising quality, absolute privacy and spectacular views. Set amidst 2.5 acres, this exceptional residence delivers modern living in a rural setting, merely minutes to the heart of historic Camden.

- Bespoke inclusions, superior craftsmanship, finest finishes
- Expansive five-bedroom residence with elevated outlook
- Ducted air, ambient Andorran fireplace, ducted vacuum
- Sparkling in-ground swimming pool with spectacular views
- Multiple formal/casual living options
- Kitchen with Italian made oven, walk-in pantry and island bench
- Triple lock-up garage with additional parking
- Security gated entrance with bitumen sealed road
- Access to dressage arena plus so much more
- Beautiful bushland corridor, scenic drive to schools, shops