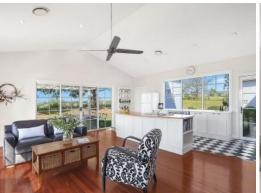

- Bespoke inclusions, superior craftsmanship, finest finishes
- Expansive five-bedroom residence with elevated outlook
- Ducted air, ambient Andorran fireplace, ducted vacuum
- Sparkling in-ground swimming pool with spectacular views
- Multiple formal/casual living options
- Kitchen with Italian made oven, walk-in pantry and island bench
- Triple lock-up garage with additional parking
- Security gated entrance with bitumen sealed road
- Access to dressage arena plus so much more
- Beautiful bushland corridor, scenic drive to schools, shops