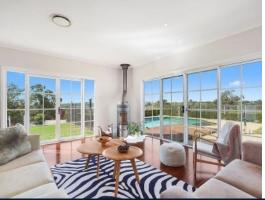

- Bespoke inclusions, superior craftsmanship, finest finishes
- Expansive five-bedroom residence with elevated outlook
- Ducted air, ambient Andorran fireplace, ducted vacuum
- Sparkling in-ground swimming pool with spectacular views
- Multiple formal/casual living options
- Kitchen with Italian made oven, walk-in pantry and island bench
- Triple lock-up garage with additional parking
- Security gated entrance with bitumen sealed road
- Access to dressage arena plus so much more
- Beautiful bushland corridor, scenic drive to schools, shops