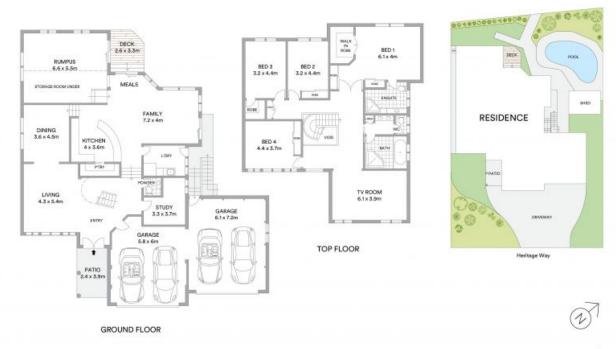

## 109 Heritage Way Glen Alpine, NSW

## Living on a grand scale

Sophistication combined with elegance, this beautiful double storey home offers large open plan living with stunning district views. Set over a 801sqm, it is moments from buses to rail, schools, Campbelltown Hospital precinct and vibrant Macarthur Square.

- Exceeding 48sqs of home
- Oversized master retreat with generous Walk in Robe and ensuite
- Central kitchen with quality appliances, cabinetry and gas cooking
- Formal and casual living areas with guest w/c and shower
- Main bathroom with spa bath
- Upstairs lounge, 3 extra sized bedrooms all with Robes
- Salt water pool, landscaped gardens and extra storage
- Ducted vacuum, ducted air conditioning, security alarm
- Four Car garage with remote and internal access
- Ideally located near Western Sydney University and major atrial Roads to CBD