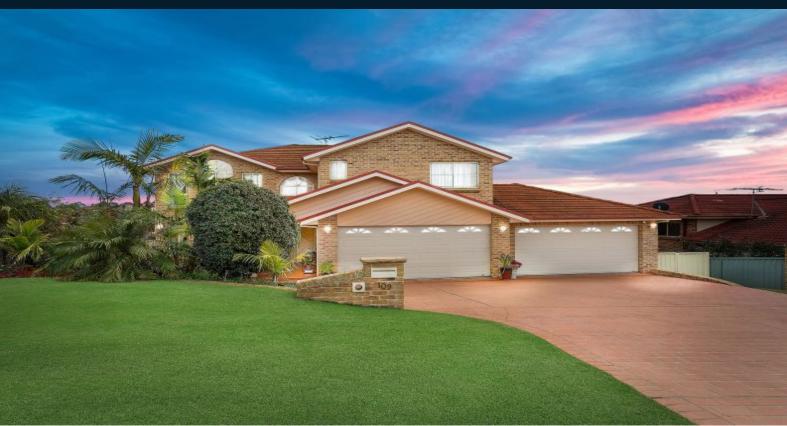

## 109 Heritage Way Glen Alpine, NSW

## Living on a grand scale

Sophistication combined with elegance, this beautiful double storey home offers large open plan living with stunning district views. Set over a 801sqm, it is moments from buses to rail, schools, Campbelltown Hospital precinct and vibrant Macarthur Square.

- Exceeding 48sqs of home
- Oversized master retreat with generous Walk in Robe and ensuite
- Central kitchen with quality appliances, cabinetry and gas cooking
- Formal and casual living areas with guest w/c and shower
- Main bathroom with spa bath
- Upstairs lounge, 3 extra sized bedrooms all with Robes
- Salt water pool, landscaped gardens and extra storage
- Ducted vacuum, ducted air conditioning, security alarm
- Four Car garage with remote and internal access
- Ideally located near Western Sydney University and major atrial Roads to CBD