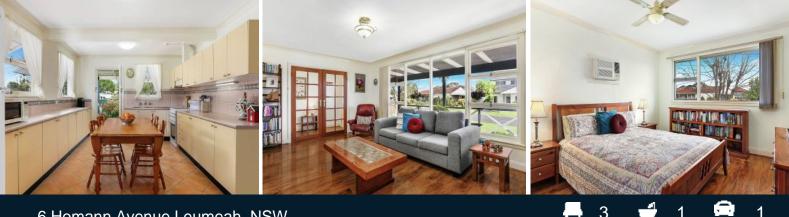

- 582sqm fenced parcel with established gardens
- Three comfortably sized bedrooms, two containing built-in robes
- Eat-in kitchen bathed with natural sunlight
- Well-appointed laundry with additional toilet
- Decked entertaining embraces elevated views of the yard
- Wide frontage, side access, garden sheds
- Split system air conditioning and solar hot water
- Off street parking in side driveway and single lock-up garage/workshop
- Perfect for first home buyers and investors
- Moments to shopping, schools, parks and train stations