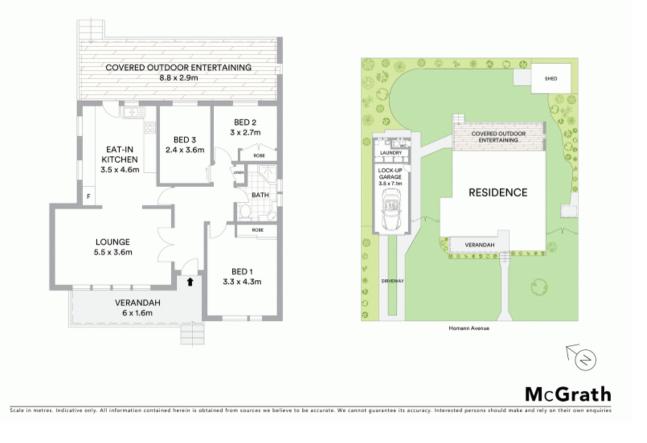

- 582sqm fenced parcel with established gardens
- Three comfortably sized bedrooms, two containing built-in robes
- Eat-in kitchen bathed with natural sunlight
- Well-appointed laundry with additional toilet
- Decked entertaining embraces elevated views of the yard
- Wide frontage, side access, garden sheds
- Split system air conditioning and solar hot water
- Off street parking in side driveway and single lock-up garage/workshop
- Perfect for first home buyers and investors
- Moments to shopping, schools, parks and train stations