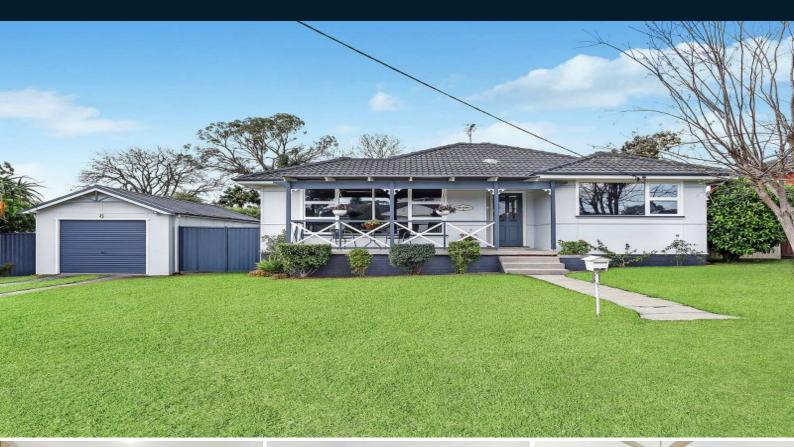

## 6 Homann Avenue Leumeah, NSW

## Wide 22.5m frontage

A flexible floorplan and private outdoor spaces create the perfect environment for family life in this well-proportioned home. Resting on a wide level parcel with immaculate landscaping, located a short stroll to local schools, buses and Leumeah Train Station.

- 582sqm fenced parcel with established gardens
- Three comfortably sized bedrooms, two containing built-in robes
- Eat-in kitchen bathed with natural sunlight
- Well-appointed laundry with additional toilet
- Decked entertaining embraces elevated views of the yard
- Wide frontage, side access, garden sheds
- Split system air conditioning and solar hot water
- Off street parking in side driveway and single lock-up garage/workshop
- Perfect for first home buyers and investors
- Moments to shopping, schools, parks and train stations