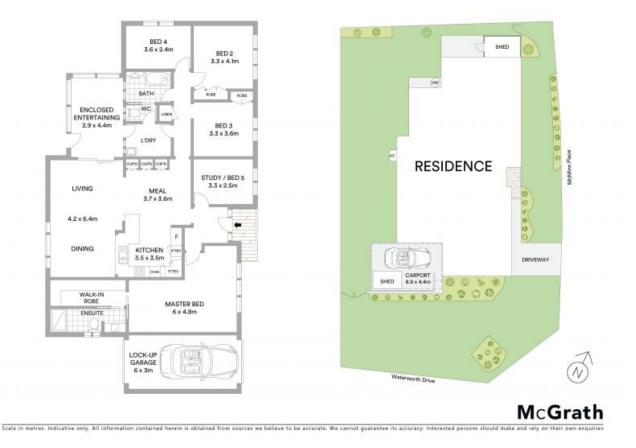

## Stunning Modern Family Homes

Occupying a generous 672.4sqm of land, this immaculately presented home provides a sense of comfort and ease of living. Crafted in character and filled with an abundance of natural light, located moment from local schools, shopping and public transport.

- Oversized master bedroom features walk-in robe, ensuite
- Optional study or fifth bedroom
- Updated modern kitchen, dishwasher and stone bench tops
- Open planned kitchen, dining and living area
- Neutral colour palette, security shutters, air conditioning
- Drive through garage opens to additional car space
- Nestled on 672.4sqm corner parcel with side access
- Enclosed entertaining area with level lawns and garden shed
- Positioned in a prime location close to shops and schools
- Perfect opportunity for first home buyers and astute investors