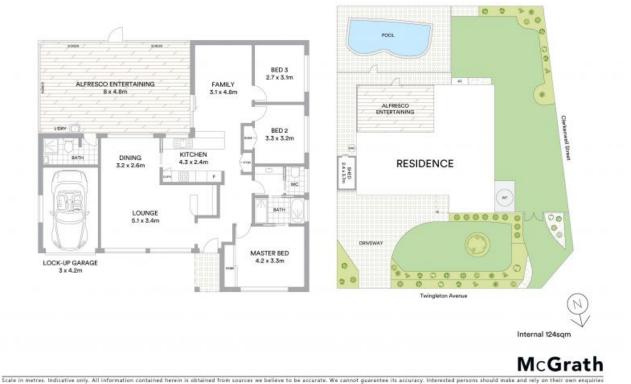

## Gracious 706sqm parcel of land

Presenting an excellent opportunity for first home buyers and astute investors, this freestanding family home offers a practical layout that extends out onto a sprawling family friendly yard. Nestled in a prime location close to schools and shopping facilities.

- Outstanding 706sqm corner position
- Tranquil backyard with in-ground pool and grass area
- Central timber kitchen with ample cabinetry
- Combined dining and lounge room accustom with bar
- Ducted air conditioning and solar panels
- Main bathroom with separate toilet facilities
- Enclosed entertaining terrace perfect for social gatherings
- Ideal for buyers seeking space, opportunity and convenience
- Minutes to Macarthur Square shopping and medical precinct