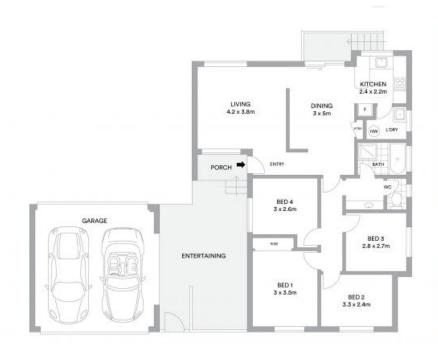

## Generous 612sqm parcel

Meticulously maintained and set within a prime location, this four bedroom home offers space and practicality. Situated close to School, shops and public transport, providing a prime opportunity for first home buyers and investors.

- 612sqm block of land with granny-flat potential (STCA)
- Four comfortably sized bedrooms, one containing built-in robe
- Seperate living and dining spaces
- Central kitchen filled with natural sunlight
- Lock-up garage with drive through access
- Wide frontage, split system air conditioning
- Family bathroom with separate toilet
- Easycare child-friendly yard
- Moments to shopping, schools and public transport
- Perfect for first home buyers or astute investors