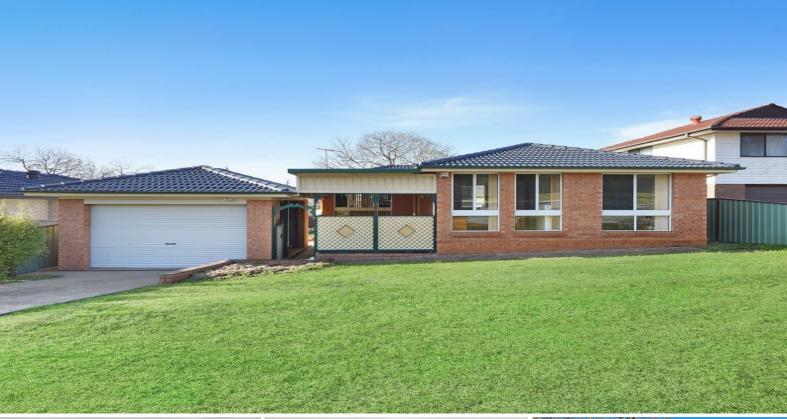

## 61 Demetrius Road Rosemeadow, NSW

## Generous 612sqm parcel

Meticulously maintained and set within a prime location, this four bedroom home offers space and practicality. Situated close to School, shops and public transport, providing a prime opportunity for first home buyers and investors.

- 612sqm block of land with granny-flat potential (STCA)
- Four comfortably sized bedrooms, one containing built-in robe
- Seperate living and dining spaces
- Central kitchen filled with natural sunlight
- Lock-up garage with drive through access
- Wide frontage, split system air conditioning
- Family bathroom with separate toilet
- Easycare child-friendly yard
- Moments to shopping, schools and public transport
- Perfect for first home buyers or astute investors