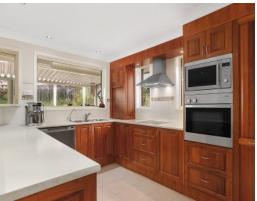

- Stunning street appeal with meticulously maintained gardens
- Three bedrooms all with build-in robes
- Main bathroom with separate w/c
- Updated timber kitchen with ample storage
- Air conditioning, security shutters, alarm system
- Sparkling in-ground swimming pool, garden shed
- Double lock-up garage with additional parking options
- Moments to primary and secondary school
- Close to Campbelltown CBD, Hospitals and public transport