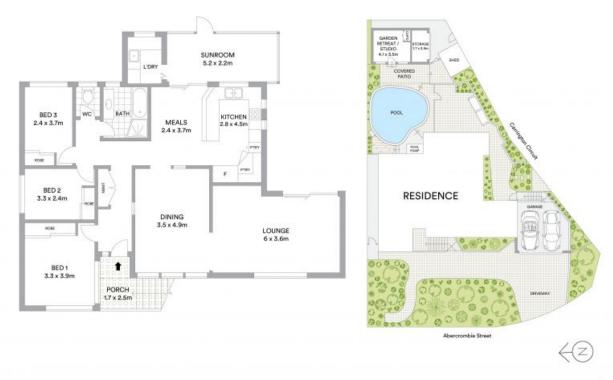

## 1 Abercrombie Street Leumeah, NSW

## Your own oasis lifestyle

Nestle on a beautiful 588sqm parcel, this much loved family home offers practical layout with easy-care living. Exceptionally peaceful and highly convenient, moments from schools, shopping and Leumeah Train Station.

- Stunning street appeal with meticulously maintained gardens
- Three bedrooms all with build-in robes
- Main bathroom with separate w/c
- Updated timber kitchen with ample storage
- Air conditioning, security shutters, alarm system
- Sparkling in-ground swimming pool, garden shed
- Double lock-up garage with additional parking options
- Moments to primary and secondary school
- Close to Campbelltown CBD, Hospitals and public transport