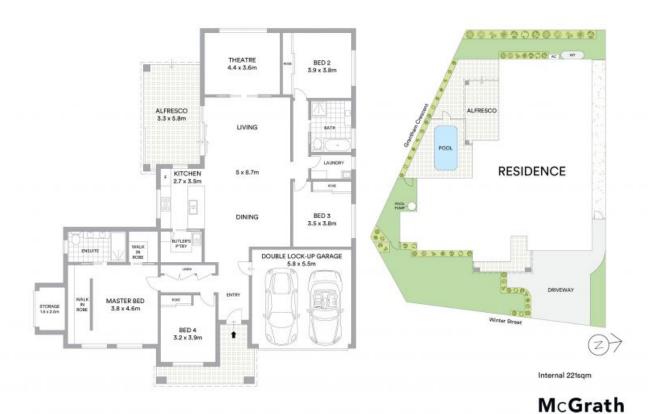

## 78 Winter Street Denham Court, NSW

## Modern family home in the sort after Denham Court

The quality New Living family home is situated in the sort after suburb of Denham Court on a generous corner block. Set within moments of Willowdale shopping centre, Leppington train station, local parks and soon to be built Leppington Public School.

- Generous modern kitchen with stone tops overlooking pool
- Kitchen with stainless steel appliances, 900mm gas cooktop
- Well-proportioned Butler's pantry with extra sink, dishwasher
- Master bedroom with walk through his and hers robe, ensuite
- Remaining three bedrooms comfortable in size with built-ins
- Downlights throughout, theatre room with plantation shutters
- Large stacker doors which lead to covered alfresco area
- Covered outdoor alfresco area with in ground swimming pool - Level lawns for young children, alarm, double remote garage