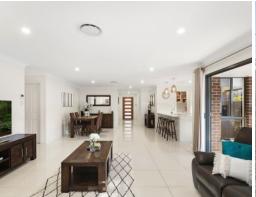

- Generous modern kitchen with stone tops overlooking pool
- Kitchen with stainless steel appliances, 900mm gas cooktop
- Well-proportioned Butler's pantry with extra sink, dishwasher
- Master bedroom with walk through his and hers robe, ensuite
- Remaining three bedrooms comfortable in size with built-ins
- Downlights throughout, theatre room with plantation shutters
- Large stacker doors which lead to covered alfresco area
- Covered outdoor alfresco area with in ground swimming pool - Level lawns for young children, alarm, double remote garage