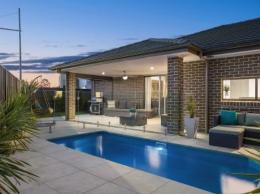

- Generous modern kitchen with stone tops overlooking pool
- Kitchen with stainless steel appliances, 900mm gas cooktop
- Well-proportioned Butler's pantry with extra sink, dishwasher
- Master bedroom with walk through his and hers robe, ensuite
- Remaining three bedrooms comfortable in size with built-ins
- Downlights throughout, theatre room with plantation shutters
- Large stacker doors which lead to covered alfresco area
- Covered outdoor alfresco area with in ground swimming pool - Level lawns for young children, alarm, double remote garage