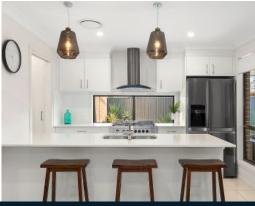

- Generous modern kitchen with stone tops overlooking pool
- Kitchen with stainless steel appliances, 900mm gas cooktop
- Well-proportioned Butler's pantry with extra sink, dishwasher
- Master bedroom with walk through his and hers robe, ensuite
- Remaining three bedrooms comfortable in size with built-ins
- Downlights throughout, theatre room with plantation shutters
- Large stacker doors which lead to covered alfresco area
- Covered outdoor alfresco area with in ground swimming pool - Level lawns for young children, alarm, double remote garage