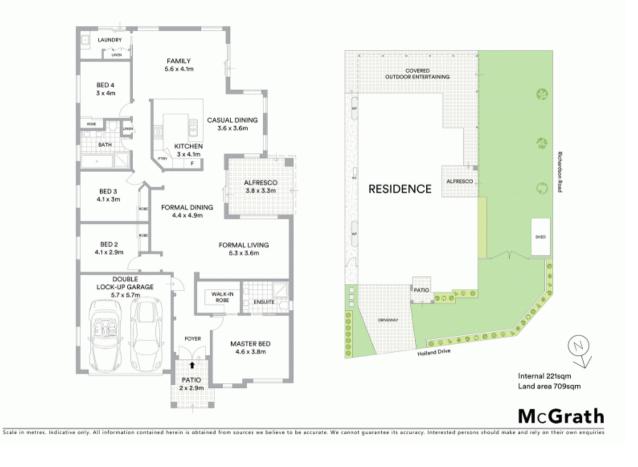

## Impressive 709sqm corner block

Flawlessly presented with an impressive layout, this stunning four bedroom home is brimming with an ultra modern feel to appease growing families. A unique opportunity offering phenomenal style and character complemented with a neutral colour palette throughout.

- Beautiful frontage with excellent street appeal
- Master bedrooms hosts walk-in robe and ensuite
- Additional bedrooms are fitted with BIR and ceiling fans
- Multiple formal and casual living/dining options
- Modern stone kitchen with gas cooktop and dishwasher
- Automatic double garage, internal entry to home
- Solar panels, ducted air conditioning and natural gas
- Easy-care backyard with garden shed and side access
- Private alfresco and separate oversized covered pergola
- Moments to shops, schools, parks and walking trails