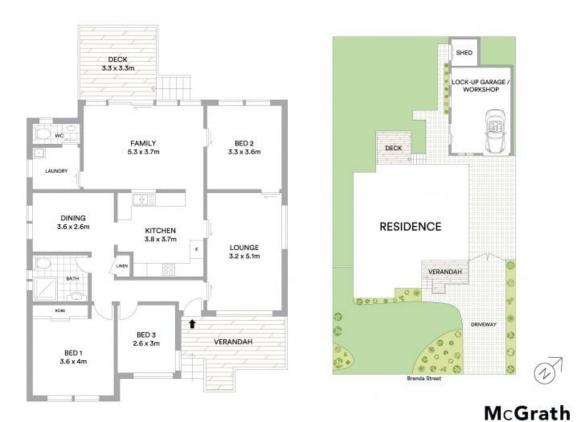

## 5 Brenda Street Ingleburn, NSW

## Large 581sqm block

Fantastic location for a first home or portfolio addition, this well maintained single level home presents an effortlessly comfortable lifestyle in a premium location. This home is beautifully presented with a bright, exuberant layout within minutes to Ingleburn Station.

- Situated on a generous 581sqm
- Stunning street appeal and immaculate presentation
- Three generous size bedrooms
- Manicured gardens with an additional parking options
- Central timber kitchen with skylight and plenty of cabinetry
- Large family room with seamless outdoor flow
- Designated formal living and dining options
- Lock-up garage includes a workshop and garden shed
- Highlights include internal laundry and air conditioning
- Easy access to Ingleburn Train Station, bus stops, schools and shopping