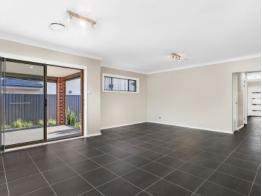

- Attractive facade with quality street presence
- Open plan kitchen, dining, lounge and alfresco area
- Kitchen equipped with granite tops, gas cooking and dishwasher
- Master bedroom boasts a walk-in robe, ensuite and security shutters
- Additional bedrooms offering fitted built-in robes
- Ducted air conditioning, security alarm and natural gas
- Automated double lock-up garage
- Meticulously maintained gardens
- Alfresco area opens hosts caf? blinds to suit all seasons
- A short stroll to the local park, schools and shopping centre