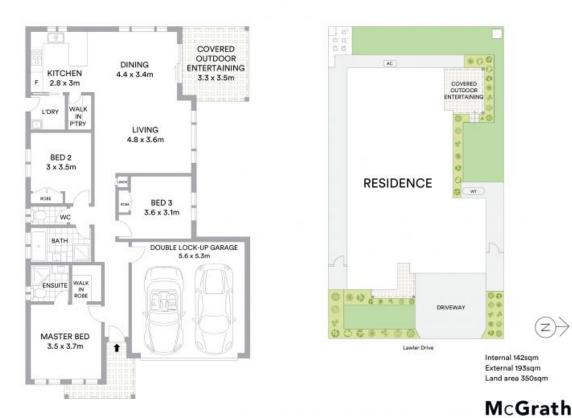

## 69 Lawler Drive Oran Park, NSW

- Attractive facade with quality street presence
- Open plan kitchen, dining, lounge and alfresco area
- Kitchen equipped with granite tops, gas cooking and dishwasher
- Master bedroom boasts a walk-in robe, ensuite and security shutters
- Additional bedrooms offering fitted built-in robes
- Ducted air conditioning, security alarm and natural gas
- Automated double lock-up garage
- Meticulously maintained gardens
- Alfresco area opens hosts caf? blinds to suit all seasons
- A short stroll to the local park, schools and shopping centre