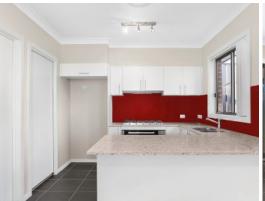

- Attractive facade with quality street presence
- Open plan kitchen, dining, lounge and alfresco area
- Kitchen equipped with granite tops, gas cooking and dishwasher
- Master bedroom boasts a walk-in robe, ensuite and security shutters
- Additional bedrooms offering fitted built-in robes
- Ducted air conditioning, security alarm and natural gas
- Automated double lock-up garage
- Meticulously maintained gardens
- Alfresco area opens hosts caf? blinds to suit all seasons
- A short stroll to the local park, schools and shopping centre