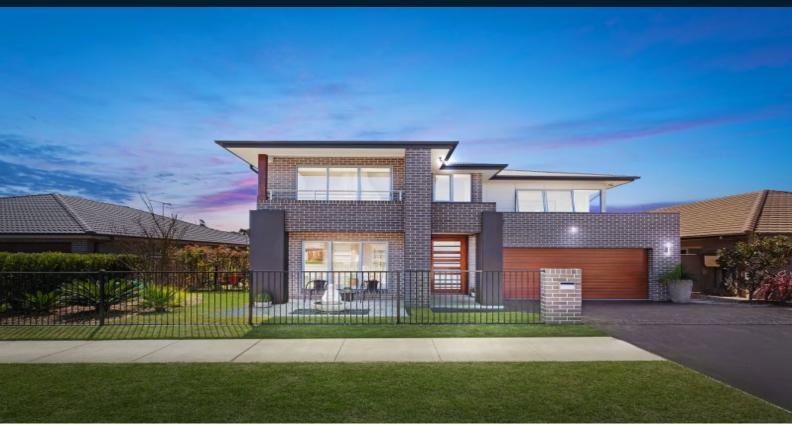

## 11 Redcap Street Spring Farm, NSW

## Grand family home

Beautifully crafted to inspiring proportions, this remarkable ex-display home provides unbeatably style, quality and exquisite elegance. Set in the beautiful Riverside Estate moments from schools, lakes, shopping and public transport.

- Grand 42sq home occupying a 540sqm parcel
- Four bedrooms, ceiling fans, built-in robes
- Master retreat features, walk-in robe, ensuite and balcony
- Lower level study or fifth bedrooms with bathroom access
- Grand kitchen with butler's pantry and separate walk-in pantry
- Three bathrooms with additional toilet in the garage
- Ducted air conditioning, gas cooking, open void with sky lights
- Light filled floorplan with multiple living/dining options
- Picturesque landscaping with multiple covered entertaining options
- Walking distance to Spring Farm Lake, dog park, schools and shopping