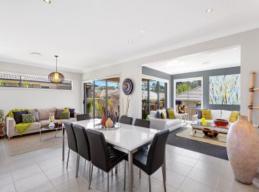

- Grand 42sq home occupying a 540sqm parcel
- Four bedrooms, ceiling fans, built-in robes
- Master retreat features, walk-in robe, ensuite and balcony
- Lower level study or fifth bedrooms with bathroom access
- Grand kitchen with butler's pantry and separate walk-in pantry
- Three bathrooms with additional toilet in the garage
- Ducted air conditioning, gas cooking, open void with sky lights
- Light filled floorplan with multiple living/dining options
- Picturesque landscaping with multiple covered entertaining options
- Walking distance to Spring Farm Lake, dog park, schools and shopping