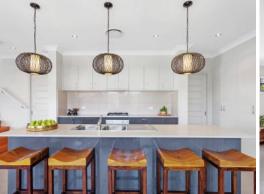

- Grand 42sq home occupying a 540sqm parcel
- Four bedrooms, ceiling fans, built-in robes
- Master retreat features, walk-in robe, ensuite and balcony
- Lower level study or fifth bedrooms with bathroom access
- Grand kitchen with butler's pantry and separate walk-in pantry
- Three bathrooms with additional toilet in the garage
- Ducted air conditioning, gas cooking, open void with sky lights
- Light filled floorplan with multiple living/dining options
- Picturesque landscaping with multiple covered entertaining options
- Walking distance to Spring Farm Lake, dog park, schools and shopping