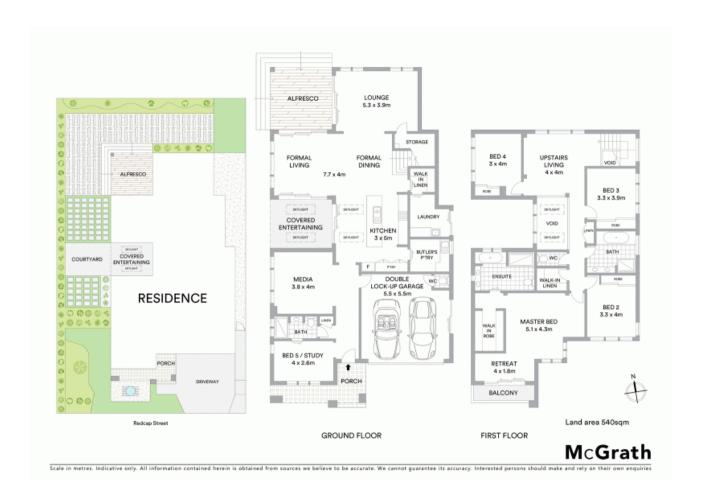

- Grand 42sq home occupying a 540sqm parcel
- Four bedrooms, ceiling fans, built-in robes
- Master retreat features, walk-in robe, ensuite and balcony
- Lower level study or fifth bedrooms with bathroom access
- Grand kitchen with butler's pantry and separate walk-in pantry
- Three bathrooms with additional toilet in the garage
- Ducted air conditioning, gas cooking, open void with sky lights
- Light filled floorplan with multiple living/dining options
- Picturesque landscaping with multiple covered entertaining options
- Walking distance to Spring Farm Lake, dog park, schools and shopping