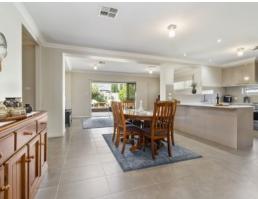

- Oversized master bedroom with ensuite bathroom and walk in robe
- Remaining bedrooms all generous and feature built in robes
- Purpose built home theatre area could convert to fifth bedroom
- Large entertainers kitchen with generous storage, stone tops and 900mm appliances
- Combined dining and living area are expansive and flow to the outdoors
- Covered alfresco area with timber deck and large private yard
- Double gate side access may suit storage for work van or boat