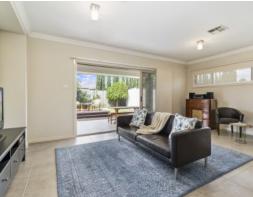

- Oversized master bedroom with ensuite bathroom and walk in robe
- Remaining bedrooms all generous and feature built in robes
- Purpose built home theatre area could convert to fifth bedroom
- Large entertainers kitchen with generous storage, stone tops and 900mm appliances
- Combined dining and living area are expansive and flow to the outdoors
- Covered alfresco area with timber deck and large private yard
- Double gate side access may suit storage for work van or boat