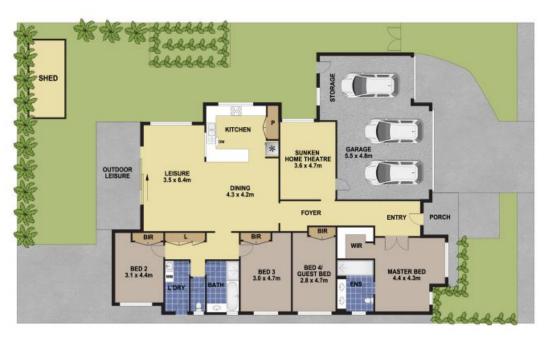

## 21 Spring Farm Drive Spring Farm, NSW

## For a private viewing please contact Anna on 0416 053 838

Proudly set on one of the districts best streets opposite lake and parkland this striking 38 square Wisdom home enjoys an enviable North East aspect and sits on a perfectly level 648m2 allotment. Offering garaging for three cars as well as wide side access to the rear garden that could comfortably accommodate a swimming pool.

- Oversized master bedroom with ensuite bathroom and walk in robe
- Remaining bedrooms all generous and feature built in robes
- Purpose built home theatre area could convert to fifth bedroom
- Large entertainers kitchen with generous storage, stone tops and 900mm appliances
- Combined dining and living area are expansive and flow to the outdoors
- Covered alfresco area with timber deck and large private yard
- Double gate side access may suit storage for work van or boat

## 21 SPRING FARM DRIVE, SPRING FARM

DISCLAIMER

PLANS SHOWN ARE FOR MARKETING PURPOSES ONLY, ALL DIMENSIONS ARE APPROXIMATE AND NOT TO SCALE. THEY ARE SUBJECT TO ERRORS AND INACCURACIES AND NO LIABILITY WILL BE ACCEPTED. INTERESTED PARTIES SHOULD MAKE THEIR OWN ENQUIRIES.