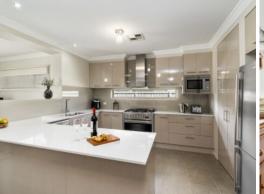

- Oversized master bedroom with ensuite bathroom and walk in robe
- Remaining bedrooms all generous and feature built in robes
- Purpose built home theatre area could convert to fifth bedroom
- Large entertainers kitchen with generous storage, stone tops and 900mm appliances
- Combined dining and living area are expansive and flow to the outdoors
- Covered alfresco area with timber deck and large private yard
- Double gate side access may suit storage for work van or boat