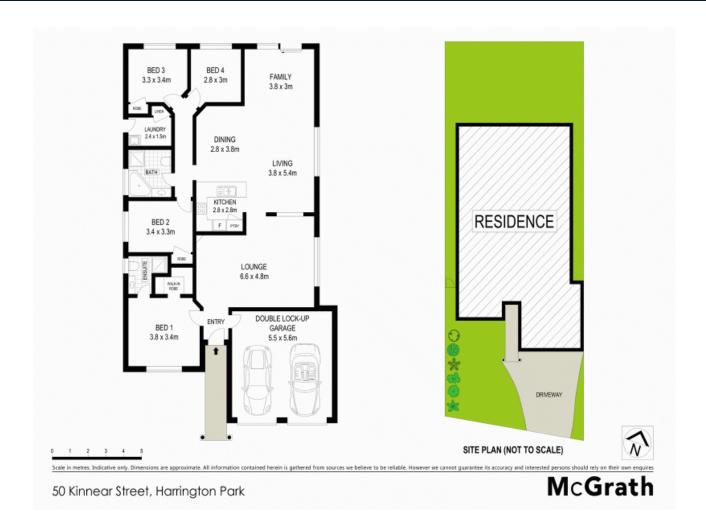

## In the award winning Harrington Park estate, this wonderfully designed

home offers spacious, contemporary living with a quiet park side address. It makes a great choice for family buyers or as an investment.

- Within easy reach of many parks and walking tracks
- North rear facing in a peaceful street and overlooking parklands
- Open plan living, dining, meals and separate lounge room
- Modern kitchen has stone bench and gas cooking
- Four bedrooms, built-ins to three, ensuite and walk-in to master
- Double remote garage with internal access
- Gas heating and air conditioning
- Tiled floors in main living areas, low maintenance gardens
- Neutral colour tones, walk to bus stop
- Ideally located for future growth