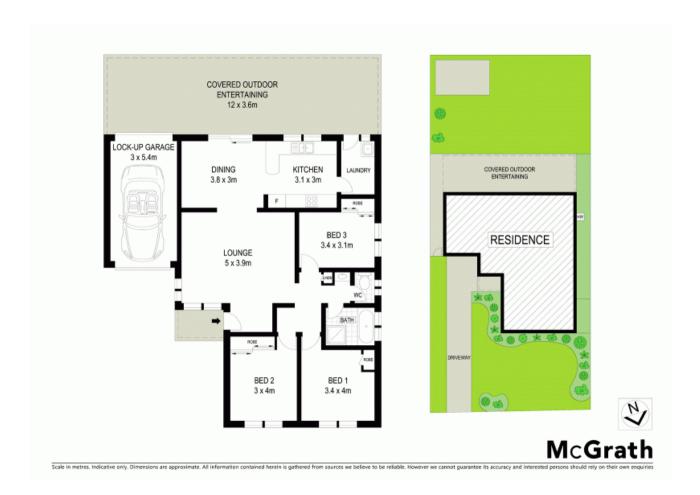

- A unique concept of comfortable, low maintenance living
- Layout provides all the ease of a single level floorplan
- Occupying a spacious 483sqm parcel, fully fenced yard
- Three bedrooms all with personal storage
- Dining room adjoins functional kitchen views to the yard
- Covered outdoor entertaining space
- Single lock-up garage with drive through access
- Air conditioning, flyscreens and blinds throughout
- Close proximity to schools, shops and transport
- Easy access to the M5 motorway and Narellan Town Centre