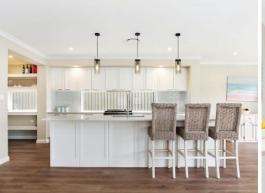

- Full guest bedroom downstairs with chic ensuite and walk in robe
- Grand master bedroom boasts deluxe ensuite and mirrored robes
- Contemporary kitchen with stainless appliances and walk-in pantry
- Spacious cinema room with built-in speakers and sound proofing
- Stained maple staircase with glass balustrade, upstairs rumpus room  $% \left( 1\right) =\left( 1\right) \left( 1$
- Open plan living and dining room lead to alfresco with ceiling fansDucted air, ducted vacuum, alarm with pet sensors, video intercom
- Double remote garage with internal access, off street parking
- Fully fenced, child-friendly yard
- Close to shops, scenic parklands and Harrin