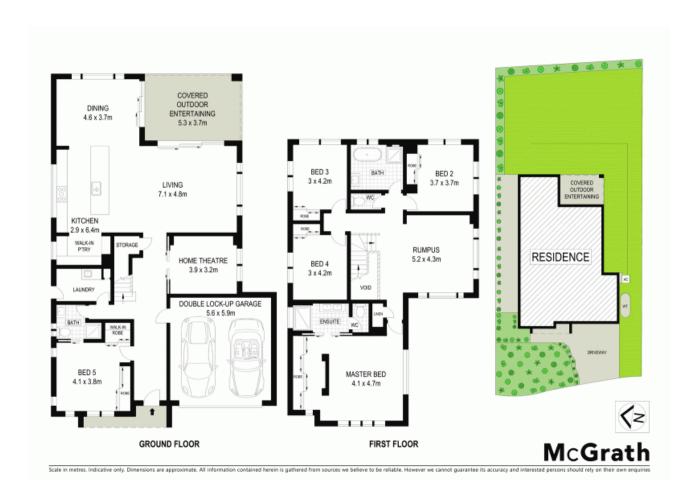

## 8 Douglas Place Harrington Park, NSW

## Newly completed 37 square home on 717sqm block

Nestled on a prime 717sqm parcel in a quiet cul-de-sac location of the Wildfire precinct of Harrington Grove estate is this grand, sun soaked residence. Featuring master suites on both levels and an abundance of upgrades throughout, spanning across 37 squares of internal living, this newly completed home is the epitome of family living with all the conveniences of Harrington Grove and its facilities.

- Full guest bedroom downstairs with chic ensuite and walk in robe
- Grand master bedroom boasts deluxe ensuite and mirrored robes
- Contemporary kitchen with stainless appliances and walk-in pantry
- Spacious cinema room with built-in speakers and sound proofing
- Stained maple staircase with glass balustrade, upstairs rumpus room  $% \left( 1\right) =\left( 1\right) \left( 1$
- Open plan living and dining room lead to alfresco with ceiling fansDucted air, ducted vacuum, alarm with pet sensors, video intercom
- Double remote garage with internal access, off street parking
- Fully fenced, child-friendly yard
- Close to shops, scenic parklands and Harrin