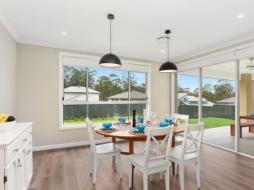

- Full guest bedroom downstairs with chic ensuite and walk in robe
- Grand master bedroom boasts deluxe ensuite and mirrored robes
- Contemporary kitchen with stainless appliances and walk-in pantry
- Spacious cinema room with built-in speakers and sound proofing
- Stained maple staircase with glass balustrade, upstairs rumpus room  $% \left( 1\right) =\left( 1\right) \left( 1$
- Open plan living and dining room lead to alfresco with ceiling fansDucted air, ducted vacuum, alarm with pet sensors, video intercom
- Double remote garage with internal access, off street parking
- Fully fenced, child-friendly yard
- Close to shops, scenic parklands and Harrin