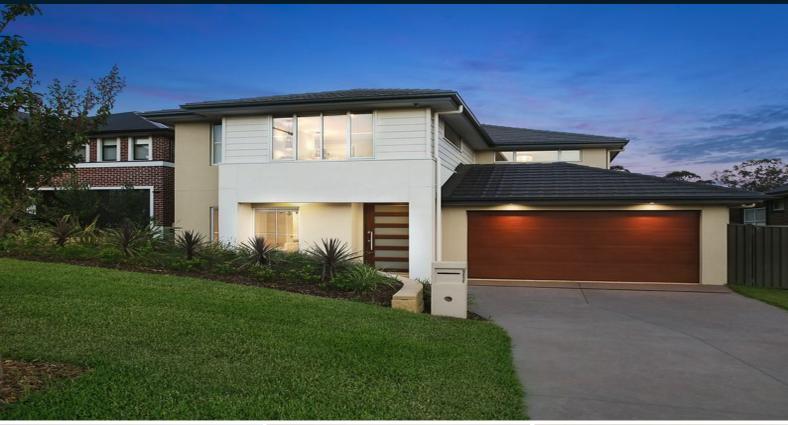

## 8 Douglas Place Harrington Park, NSW

## Newly completed 37 square home on 717sqm block

Nestled on a prime 717sqm parcel in a quiet cul-de-sac location of the Wildfire precinct of Harrington Grove estate is this grand, sun soaked residence. Featuring master suites on both levels and an abundance of upgrades throughout, spanning across 37 squares of internal living, this newly completed home is the epitome of family living with all the conveniences of Harrington Grove and its facilities.

- Full guest bedroom downstairs with chic ensuite and walk in robe
- Grand master bedroom boasts deluxe ensuite and mirrored robes
- Contemporary kitchen with stainless appliances and walk-in pantry
- Spacious cinema room with built-in speakers and sound proofing
- Stained maple staircase with glass balustrade, upstairs rumpus room  $% \left( 1\right) =\left( 1\right) \left( 1$
- Open plan living and dining room lead to alfresco with ceiling fansDucted air, ducted vacuum, alarm with pet sensors, video intercom
- Double remote garage with internal access, off street parking
- Fully fenced, child-friendly yard
- Close to shops, scenic parklands and Harrin