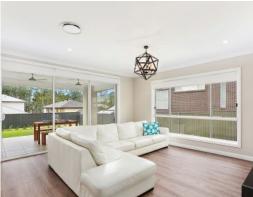

- Full guest bedroom downstairs with chic ensuite and walk in robe
- Grand master bedroom boasts deluxe ensuite and mirrored robes
- Contemporary kitchen with stainless appliances and walk-in pantry
- Spacious cinema room with built-in speakers and sound proofing
- Stained maple staircase with glass balustrade, upstairs rumpus room  $% \left( 1\right) =\left( 1\right) \left( 1$
- Open plan living and dining room lead to alfresco with ceiling fansDucted air, ducted vacuum, alarm with pet sensors, video intercom
- Double remote garage with internal access, off street parking
- Fully fenced, child-friendly yard
- Close to shops, scenic parklands and Harrin