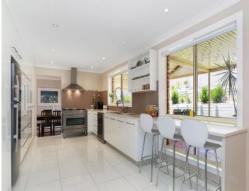

- Sunken formal lounge and dining room for relaxed family living
- Spacious rumpus room and causal meals area with timber floors
- All-weather entertaining patio overlooks child-friendly yard
- Stone gas kitchen has stainless appliances and breakfast bar
- Large master suite features walk-in robe and balcony access
- Well scaled bedrooms with built-in robes and fans, study
- Family sized main bathroom with floor-to-ceiling tiles,  $\mbox{\ensuremath{w/c}}$
- Ducted vacuum and air conditioning, internal laundry, storage
- Double garage with internal access, parking for boat/caravan  $\,$
- Close to a choice of schools and Western Sydney University