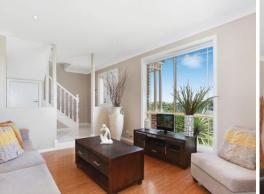

- Sunken formal lounge and dining room for relaxed family living
- Spacious rumpus room and causal meals area with timber floors
- All-weather entertaining patio overlooks child-friendly yard
- Stone gas kitchen has stainless appliances and breakfast bar
- Large master suite features walk-in robe and balcony access
- Well scaled bedrooms with built-in robes and fans, study
- Family sized main bathroom with floor-to-ceiling tiles,  $\mbox{\ensuremath{w/c}}$
- Ducted vacuum and air conditioning, internal laundry, storage
- Double garage with internal access, parking for boat/caravan  $\,$
- Close to a choice of schools and Western Sydney University