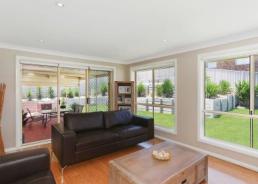

- Sunken formal lounge and dining room for relaxed family living
- Spacious rumpus room and causal meals area with timber floors
- All-weather entertaining patio overlooks child-friendly yard
- Stone gas kitchen has stainless appliances and breakfast bar
- Large master suite features walk-in robe and balcony access
- Well scaled bedrooms with built-in robes and fans, study
- Family sized main bathroom with floor-to-ceiling tiles,  $\mbox{\ensuremath{w/c}}$
- Ducted vacuum and air conditioning, internal laundry, storage
- Double garage with internal access, parking for boat/caravan  $\,$
- Close to a choice of schools and Western Sydney University