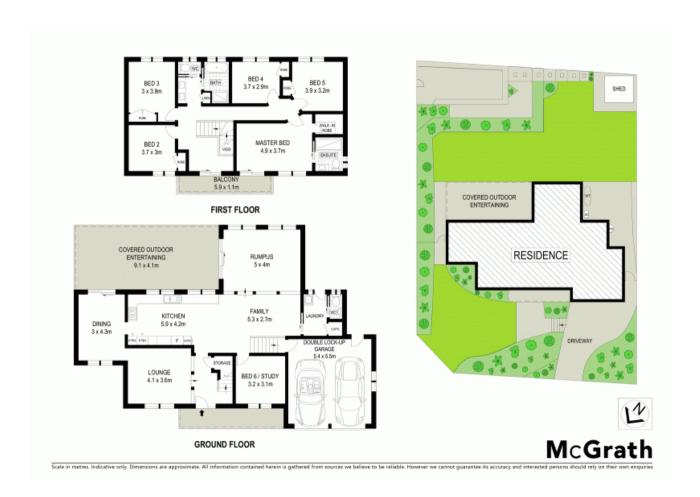

## 6 Mountain View Avenue Glen Alpine, NSW

## Immaculate home with mountain views in ideal locale

Boasting a choice of spacious living zones, this immaculately maintained dual level home enjoys a north facing elevated position with views across the Blue Mountains. It's ideally located close to Macarthur Square Shopping Centre with easy access to the M5.

- Sunken formal lounge and dining room for relaxed family living
- Spacious rumpus room and causal meals area with timber floors
- All-weather entertaining patio overlooks child-friendly yard
- Stone gas kitchen has stainless appliances and breakfast bar
- Large master suite features walk-in robe and balcony access
- Well scaled bedrooms with built-in robes and fans, study
- Family sized main bathroom with floor-to-ceiling tiles,  $\mbox{\ensuremath{w/c}}$
- Ducted vacuum and air conditioning, internal laundry, storage
- Double garage with internal access, parking for boat/caravan  $\,$
- Close to a choice of schools and Western Sydney University