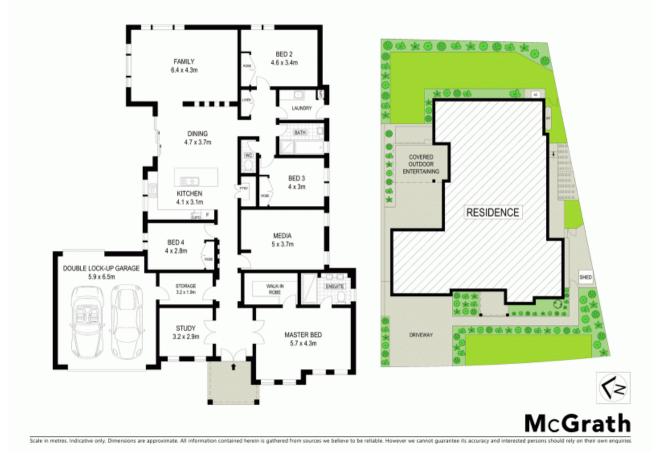

## Comfortable 34 square home in the Garden Gates Estate

Built for comfort and functionality, this 34 square Wisdom home is located in the Garden Gates Estate of Mount Annan. Featuring four generous sized bedroom plus a study. Situated on a 700sqm allotment and close to all amenities. This home offers easycare living in a prime location.

- Ducted air conditioning throughout
- State of the art 5kw solar panels
- Huge master with walk-in wardrobe and ensuite
- A unique mud room on entry to garage, ideal for storage
- Generous media room equipped with all electrical connections
- Gourmet kitchen, CaesarStone benchtop and soft close cabinetry
- Alarmed, intercom, dual blinds throughout
- Double remote garage with drive through access
- Good size covered entertaining area with manicured gardens
- Easy access to M5 motorway, public transport, schools and shops