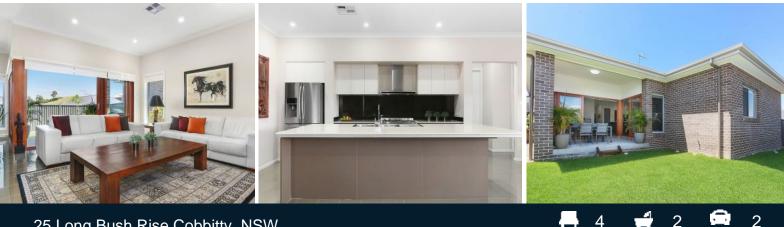

## 25 Long Bush Rise Cobbitty, NSW

- Large windows throughout create an abundance of natural light
- Spacious lounge and dining area with easycare tiled flooring
- Covered alfresco entertaining overlooks child-friendly yard
- CaesarStone kitchen with an island bench and walk-in-pantry
- Well scaled bedrooms are fitted with built-in wardrobes
- Generous master bedroom boasts an ensuite and walk-in robe
- Stylishly appointed bathrooms, large internal laundry, w/c
- Ducted air conditioning, media room/ office, stainless appliances
- Double lock-up garage with internal access and storage space
- Short 10 minute drive to the amenities of Camden Village