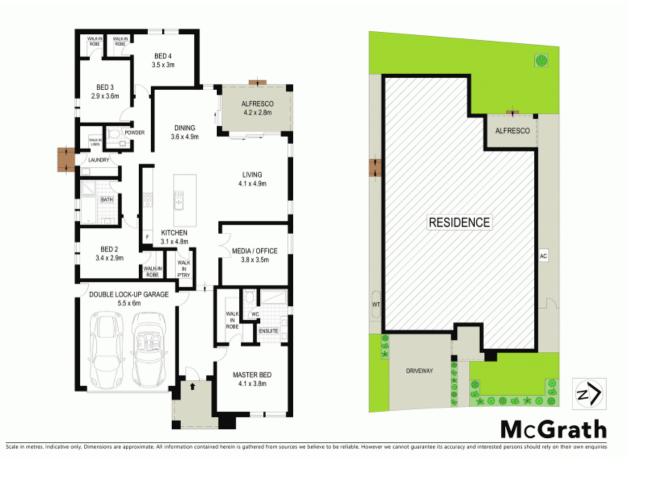

- Large windows throughout create an abundance of natural light
- Spacious lounge and dining area with easycare tiled flooring
- Covered alfresco entertaining overlooks child-friendly yard
- CaesarStone kitchen with an island bench and walk-in-pantry
- Well scaled bedrooms are fitted with built-in wardrobes
- Generous master bedroom boasts an ensuite and walk-in robe
- Stylishly appointed bathrooms, large internal laundry, w/c
- Ducted air conditioning, media room/ office, stainless appliances
- Double lock-up garage with internal access and storage space
- Short 10 minute drive to the amenities of Camden Village