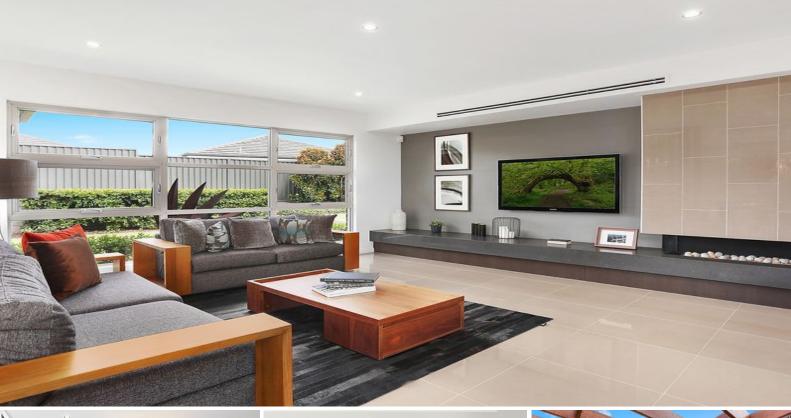

- Chic interiors showcase state-of-the-art finishes and fittings
- Functional open plan living zones plus top floor teen retreat
- Well crafted timber entertaining deck flows onto level lawns
- Striking kitchen with premium gas appliances and island bench
- Private upper level bedrooms feature custom built-in robes
- Master bedroom appointed with walk-in wardrobe and ensuite
- Superior bathroom complete with separate bath and shower
- Ducted air conditioning, gas fireplace, sleek bespoke joinery
- Double lock-up garage well equipped with internal access
- Close to Western Sydney University, Macarthur Shopping Centre