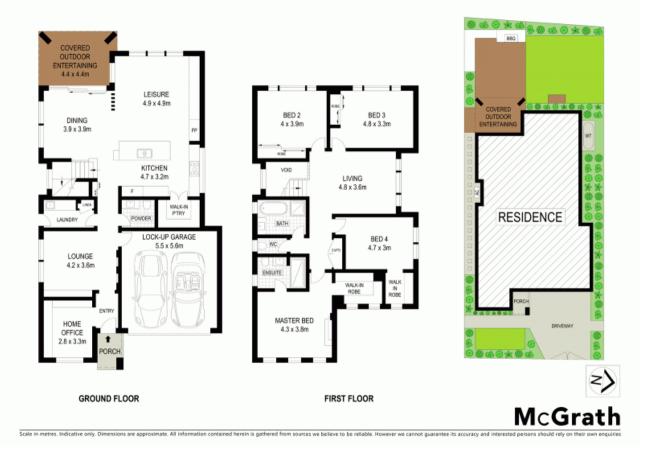

- Chic interiors showcase state-of-the-art finishes and fittings
- Functional open plan living zones plus top floor teen retreat
- Well crafted timber entertaining deck flows onto level lawns
- Striking kitchen with premium gas appliances and island bench
- Private upper level bedrooms feature custom built-in robes
- Master bedroom appointed with walk-in wardrobe and ensuite
- Superior bathroom complete with separate bath and shower
- Ducted air conditioning, gas fireplace, sleek bespoke joinery
- Double lock-up garage well equipped with internal access
- Close to Western Sydney University, Macarthur Shopping Centre