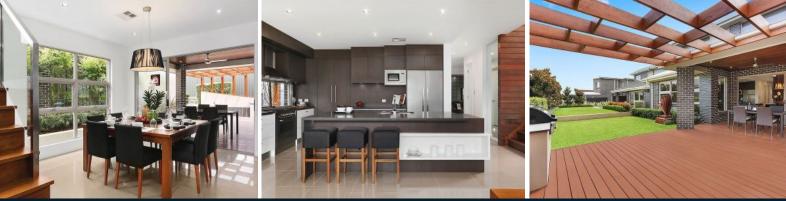

- Chic interiors showcase state-of-the-art finishes and fittings
- Functional open plan living zones plus top floor teen retreat
- Well crafted timber entertaining deck flows onto level lawns
- Striking kitchen with premium gas appliances and island bench
- Private upper level bedrooms feature custom built-in robes
- Master bedroom appointed with walk-in wardrobe and ensuite
- Superior bathroom complete with separate bath and shower
- Ducted air conditioning, gas fireplace, sleek bespoke joinery
- Double lock-up garage well equipped with internal access
- Close to Western Sydney University, Macarthur Shopping Centre