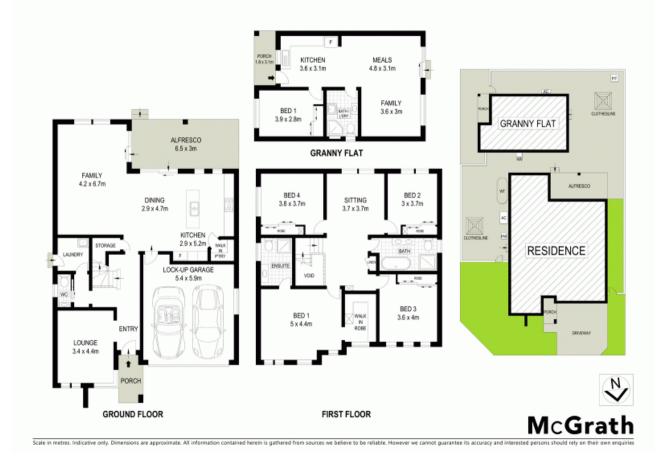

## New house and Granny Flat

Brand new construction by Casaview Homes, this house and granny flat configuration offers an ideal dual income investment opportunity. Occupying a corner position to allow separate access to both dwellings within close proximity to all conveniences. Potential dual rental \$800-\$900 per week.

- Superior design, tasteful finishes, this builder's trademark
- Detached one bedroom self-contained granny flat
- Main residence consists of four generous bedrooms
- Master includes walk-in robe and chic ensuite
- Spacious kitchen with island bench and ample storage
- Open plan family and dining flow seamlessly outdoors
- Double remote garage with internal access
- Air conditioning for year round comfort, security alarm
- Neat, low maintenance gardens, fully fenced yard
- Rare investment opportunity, potential dual return of \$800-\$900 p/w