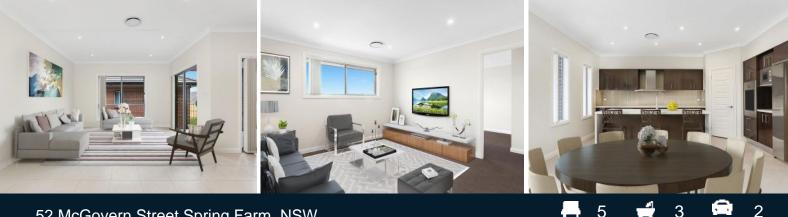

## 52 McGovern Street Spring Farm, NSW

- Superior design, tasteful finishes, this builder's trademark
- Detached one bedroom self-contained granny flat
- Main residence consists of four generous bedrooms
- Master includes walk-in robe and chic ensuite
- Spacious kitchen with island bench and ample storage
- Open plan family and dining flow seamlessly outdoors
- Double remote garage with internal access
- Air conditioning for year round comfort, security alarm
- Neat, low maintenance gardens, fully fenced yard
- Rare investment opportunity, potential dual return of \$800-\$900 p/w